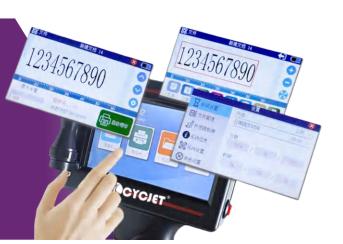

#### PERSONALISATION

The handheld printer supports a wide range of fonts, patterns and font sizes, which can be personalised to meet the needs of different customers

#### **VARIABLE**

Handheld printers typically offer a wide selection of fonts, patterns, and font sizes, which can be personalised to meet specific requirements

**Plastic barrel** 

**Board** 

Steel pipe

Woven bag