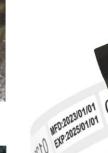

# TECHNICAL SPECIFICATION

| Model                             | Handheld Inkjet Printer                                                                                               |                                                               |                                                               |                                                              |                                                               |
|-----------------------------------|-----------------------------------------------------------------------------------------------------------------------|---------------------------------------------------------------|---------------------------------------------------------------|--------------------------------------------------------------|---------------------------------------------------------------|
| Item                              | Smart mini                                                                                                            | Smart I                                                       | Smart I-L                                                     | Smart I-2L                                                   | S88-4L                                                        |
| Print Height                      | 2-12.7mm<br>(Single<br>Printhead)                                                                                     | 2-12.7mm<br>(Single<br>Printhead)                             | 2-25.4mm<br>(Single<br>Printhead)                             | 2-50mm<br>(Double<br>Printheads)                             | 2-100mm<br>(Four<br>Printheads)                               |
| Net Weight                        | 0.18Kg                                                                                                                | 0.6kg                                                         | 0.6kg                                                         | 1.05kg                                                       | 3kg                                                           |
| Package Size                      | 10X10X6cm                                                                                                             | 28X18X16cm                                                    | 31X26X21cm                                                    | 33X27X21cm                                                   | 71X23X28CM                                                    |
| Display                           | Mobile Bluetooth connection                                                                                           |                                                               |                                                               |                                                              | 7-inch<br>color touch<br>screen                               |
| Print Rows                        | 1-4 rows.<br>Overall layout<br>height not<br>to exceed 12.7mm                                                         | 1-4 rows.<br>Overall layout<br>height not<br>to exceed 12.7mm | 1-6 rows.<br>Overall layout<br>height not<br>to exceed 25.4mm | 1-10 rows.<br>Overall layout<br>height not<br>to exceed 50mm | 1-40 rows.<br>Overall layout<br>height not<br>to exceed 100mm |
| Туре                              | High Resolution/TIJ/Smart Inkjet Printer                                                                              |                                                               |                                                               |                                                              |                                                               |
| Print Speed                       | Manual Control                                                                                                        |                                                               |                                                               |                                                              |                                                               |
| Battery Capacity                  | 700mAH<br>(Standby time 12h)                                                                                          |                                                               |                                                               |                                                              | 2500mAH<br>(Standby time 8h)                                  |
| Powder                            | 5V/2A                                                                                                                 | AC100V-240V, 50-60HZ. DC 18.6V 1.5A                           |                                                               |                                                              |                                                               |
| Print Spacing                     | 1mm-3mm, subject to the printing content & ink type                                                                   |                                                               |                                                               |                                                              |                                                               |
| Print Length                      | Single file max length 90mm                                                                                           |                                                               |                                                               |                                                              |                                                               |
| Print Resolution                  | Resolution height is 185DPI. Cross direction resolution 100-600DPI can be adjustment                                  |                                                               |                                                               |                                                              |                                                               |
| Print Fonts                       | The built-in various font, horizontal bar, vertical bar, dot-matrix, bold font can be free change                     |                                                               |                                                               |                                                              |                                                               |
| Print Content                     | Real date, real time, logos, text, serial numbers, batch numbers, barcodes, and QR codes can be printed freely        |                                                               |                                                               |                                                              |                                                               |
| Font Library                      | Standard font library are Chinese & English, and The Spanish, Portuguese, Arabic font library can be optional         |                                                               |                                                               |                                                              |                                                               |
| Operator Interfaces and Languages | Chinese, English, Russian, Arabic, French, Spanish, Farsi, Korean, Vietnamese, etc. Total 28 languages.               |                                                               |                                                               |                                                              |                                                               |
| Memory Function                   | More than 1000pcs text can be storage                                                                                 |                                                               |                                                               |                                                              |                                                               |
| Ink Type                          | Sovlent-based Ink.Supports a wide range of material surfaces such as cardboard boxes, wood, glass, metal and plastics |                                                               |                                                               |                                                              |                                                               |
|                                   | Water-based Ink.Supports surfaces of adsorbent materials such as cardboard boxes and paper.                           |                                                               |                                                               |                                                              |                                                               |
| Ink Color                         | Black, White, Red, Blue, Green, Yellow                                                                                |                                                               |                                                               |                                                              |                                                               |
| Cartridge Capacity                | Each ink cartridge can be print 2mm character 500000pcs                                                               |                                                               |                                                               |                                                              |                                                               |
| Body Material                     | ABS Plastic Material                                                                                                  |                                                               |                                                               |                                                              |                                                               |
| Operator Interfaces               | User friendly UI design, easy to operate                                                                              |                                                               |                                                               |                                                              |                                                               |
| Humidity Range                    | 10-90% Non-condensing                                                                                                 |                                                               |                                                               |                                                              |                                                               |
| Temperature Range                 | 5-40°C                                                                                                                |                                                               |                                                               |                                                              |                                                               |
| External Interface                | USB disk                                                                                                              |                                                               |                                                               |                                                              |                                                               |