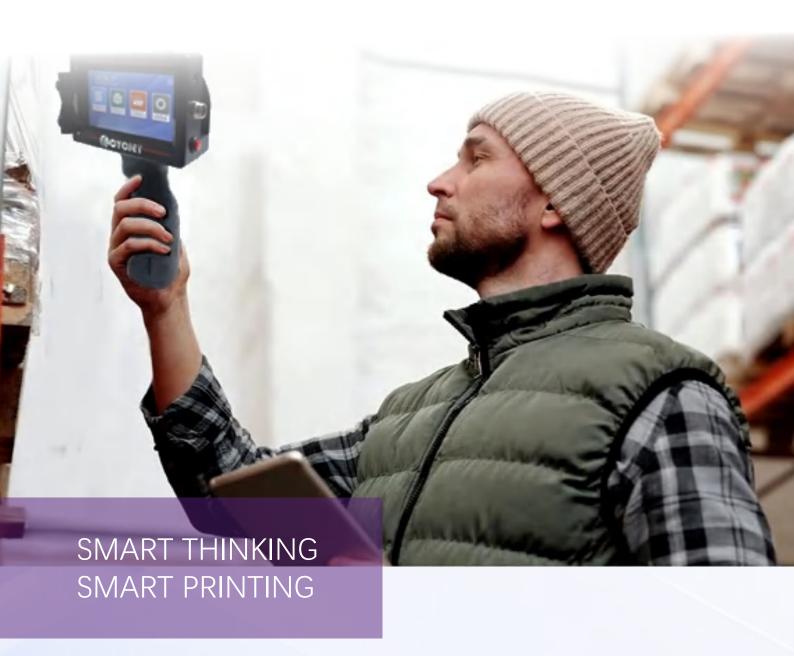

## Clear, beautiful, stable

The CYCJET Smart Series Inkjet Printer are the smallest and simplest printers developed based on TIJ printing technology, offering fast print speeds and high resolution. It can print variable data including text, batch number, manufacture& expiry date and image, matching with various kinds of production lines from package machine supplier to SI.

#### PORTABILITY

Handheld printers are small and lightweight, easy to carry and operate, and suitable for a variety of occasions and environments.