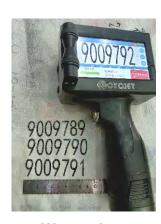

# TECHNICAL SPECIFICATION

| Model                             | Handheld Inkjet Printer                                                                                               |                                                               |                                                               |                                                              |                                                               |
|-----------------------------------|-----------------------------------------------------------------------------------------------------------------------|---------------------------------------------------------------|---------------------------------------------------------------|--------------------------------------------------------------|---------------------------------------------------------------|
| Item                              | Smart mini                                                                                                            | Smart I                                                       | Smart I-L                                                     | Smart I-2L                                                   | S88-4L                                                        |
| Print Height                      | 2-12.7mm<br>(Single<br>Printhead)                                                                                     | 2-12.7mm<br>(Single<br>Printhead)                             | 2-25.4mm<br>(Single<br>Printhead)                             | 2-50mm<br>(Double<br>Printheads)                             | 2-100mm<br>(Four<br>Printheads)                               |
| Net Weight                        | 0.18Kg                                                                                                                | 0.6kg                                                         | 0.6kg                                                         | 1.05kg                                                       | 3kg                                                           |
| Package Size                      | 10X10X6cm                                                                                                             | 28X18X16cm                                                    | 31X26X21cm                                                    | 33X27X21cm                                                   | 71X23X28CM                                                    |
| Display                           | Mobile Bluetooth connection                                                                                           |                                                               |                                                               |                                                              | 7-inch<br>color touch<br>screen                               |
| Print Rows                        | 1-4 rows.<br>Overall layout<br>height not<br>to exceed 12.7mm                                                         | 1-4 rows.<br>Overall layout<br>height not<br>to exceed 12.7mm | 1-6 rows.<br>Overall layout<br>height not<br>to exceed 25.4mm | 1-10 rows.<br>Overall layout<br>height not<br>to exceed 50mm | 1-40 rows.<br>Overall layout<br>height not<br>to exceed 100mm |
| Туре                              | High Resolution/TIJ/Smart Inkjet Printer                                                                              |                                                               |                                                               |                                                              |                                                               |
| Print Speed                       | Manual Control                                                                                                        |                                                               |                                                               |                                                              |                                                               |
| Battery Capacity                  | 700mAH<br>(Standby time 12h)                                                                                          |                                                               |                                                               |                                                              | 2500mAH<br>(Standby time 8h)                                  |
| Powder                            | 5V/2A                                                                                                                 | AC100V-240V, 50-60HZ. DC 18.6V 1.5A                           |                                                               |                                                              |                                                               |
| Print Spacing                     | 1mm-3mm, subject to the printing content & ink type                                                                   |                                                               |                                                               |                                                              |                                                               |
| Print Length                      | Single file max length 90mm                                                                                           |                                                               |                                                               |                                                              |                                                               |
| Print Resolution                  | Resolution height is 185DPI. Cross direction resolution 100-600DPI can be adjustment                                  |                                                               |                                                               |                                                              |                                                               |
| Print Fonts                       | The built-in various font, horizontal bar, vertical bar, dot-matrix, bold font can be free change                     |                                                               |                                                               |                                                              |                                                               |
| Print Content                     | Real date, real time, logos, text, serial numbers, batch numbers, barcodes, and QR codes can be printed freely        |                                                               |                                                               |                                                              |                                                               |
| Font Library                      | Standard font library are Chinese & English, and The Spanish, Portuguese, Arabic font library can be optional         |                                                               |                                                               |                                                              |                                                               |
| Operator Interfaces and Languages | Chinese, English, Russian, Arabic, French, Spanish, Farsi, Korean, Vietnamese, etc. Total 28 languages.               |                                                               |                                                               |                                                              |                                                               |
| Memory Function                   | More than 1000pcs text can be storage                                                                                 |                                                               |                                                               |                                                              |                                                               |
| Ink Type                          | Sovlent-based Ink.Supports a wide range of material surfaces such as cardboard boxes, wood, glass, metal and plastics |                                                               |                                                               |                                                              |                                                               |
|                                   | Water-based Ink.Supports surfaces of adsorbent materials such as cardboard boxes and paper.                           |                                                               |                                                               |                                                              |                                                               |
| Ink Color                         | Black, White, Red, Blue, Green, Yellow                                                                                |                                                               |                                                               |                                                              |                                                               |
| Cartridge Capacity                | Each ink cartridge can be print 2mm character 500000pcs                                                               |                                                               |                                                               |                                                              |                                                               |
| Body Material                     | ABS Plastic Material                                                                                                  |                                                               |                                                               |                                                              |                                                               |
| Operator Interfaces               | User friendly UI design, easy to operate                                                                              |                                                               |                                                               |                                                              |                                                               |
| Humidity Range                    | 10-90% Non-condensing                                                                                                 |                                                               |                                                               |                                                              |                                                               |
| Temperature Range                 | 5-40°C                                                                                                                |                                                               |                                                               |                                                              |                                                               |
| External Interface                | USB disk                                                                                                              |                                                               |                                                               |                                                              |                                                               |