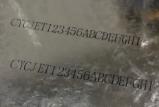

# TECHNICAL SPECIFICATION

| Model                             | Handheld Inkjet Printer                                                                                               |                                                               |                                                               |                                                              |                                                               |
|-----------------------------------|-----------------------------------------------------------------------------------------------------------------------|---------------------------------------------------------------|---------------------------------------------------------------|--------------------------------------------------------------|---------------------------------------------------------------|
| Item                              | Smart mini                                                                                                            | Smart I                                                       | Smart I-L                                                     | Smart I-2L                                                   | S88-4L                                                        |
| Print Height                      | 2-12.7mm<br>(Single<br>Printhead)                                                                                     | 2-12.7mm<br>(Single<br>Printhead)                             | 2-25.4mm<br>(Single<br>Printhead)                             | 2-50mm<br>(Double<br>Printheads)                             | 2-100mm<br>(Four<br>Printheads)                               |
| Net Weight                        | 0.18Kg                                                                                                                | 0.6kg                                                         | 0.6kg                                                         | 1.05kg                                                       | 3kg                                                           |
| Package Size                      | 10X10X6cm                                                                                                             | 28X18X16cm                                                    | 31X26X21cm                                                    | 33X27X21cm                                                   | 71X23X28CM                                                    |
| Display                           | Mobile Bluetooth connection                                                                                           |                                                               |                                                               |                                                              | 7-inch<br>color touch<br>screen                               |
| Print Rows                        | 1-4 rows.<br>Overall layout<br>height not<br>to exceed 12.7mm                                                         | 1-4 rows.<br>Overall layout<br>height not<br>to exceed 12.7mm | 1-6 rows.<br>Overall layout<br>height not<br>to exceed 25.4mm | 1-10 rows.<br>Overall layout<br>height not<br>to exceed 50mm | 1-40 rows.<br>Overall layout<br>height not<br>to exceed 100mm |
| Туре                              | High Resolution/TIJ/Smart Inkjet Printer                                                                              |                                                               |                                                               |                                                              |                                                               |
| Print Speed                       | Manual Control                                                                                                        |                                                               |                                                               |                                                              |                                                               |
| Battery Capacity                  | 700mAH<br>(Standby time 12h)                                                                                          |                                                               |                                                               |                                                              | 2500mAH<br>(Standby time 8h)                                  |
| Powder                            | 5V/2A                                                                                                                 | AC100V-240V, 50-60HZ. DC 18.6V 1.5A                           |                                                               |                                                              |                                                               |
| Print Spacing                     | 1mm-3mm, subject to the printing content & ink type                                                                   |                                                               |                                                               |                                                              |                                                               |
| Print Length                      | Single file max length 90mm                                                                                           |                                                               |                                                               |                                                              |                                                               |
| Print Resolution                  | Resolution height is 185DPI. Cross direction resolution 100-600DPI can be adjustment                                  |                                                               |                                                               |                                                              |                                                               |
| Print Fonts                       | The built-in various font, horizontal bar, vertical bar, dot-matrix, bold font can be free change                     |                                                               |                                                               |                                                              |                                                               |
| Print Content                     | Real date, real time, logos, text, serial numbers, batch numbers, barcodes, and QR codes can be printed freely        |                                                               |                                                               |                                                              |                                                               |
| Font Library                      | Standard font library are Chinese & English, and The Spanish, Portuguese, Arabic font library can be optional         |                                                               |                                                               |                                                              |                                                               |
| Operator Interfaces and Languages | Chinese, English, Russian, Arabic, French, Spanish, Farsi, Korean, Vietnamese, etc. Total 28 languages.               |                                                               |                                                               |                                                              |                                                               |
| Memory Function                   | More than 1000pcs text can be storage                                                                                 |                                                               |                                                               |                                                              |                                                               |
| Ink Type                          | Sovlent-based Ink.Supports a wide range of material surfaces such as cardboard boxes, wood, glass, metal and plastics |                                                               |                                                               |                                                              |                                                               |
|                                   | Water-based Ink.Supports surfaces of adsorbent materials such as cardboard boxes and paper.                           |                                                               |                                                               |                                                              |                                                               |
| Ink Color                         | Black, White, Red, Blue, Green, Yellow                                                                                |                                                               |                                                               |                                                              |                                                               |
| Cartridge Capacity                | Each ink cartridge can be print 2mm character 500000pcs                                                               |                                                               |                                                               |                                                              |                                                               |
| Body Material                     | ABS Plastic Material                                                                                                  |                                                               |                                                               |                                                              |                                                               |
| Operator Interfaces               | User friendly UI design, easy to operate                                                                              |                                                               |                                                               |                                                              |                                                               |
| Humidity Range                    | 10-90% Non-condensing                                                                                                 |                                                               |                                                               |                                                              |                                                               |
| Temperature Range                 | 5-40°C                                                                                                                |                                                               |                                                               |                                                              |                                                               |
| External Interface                | USB disk                                                                                                              |                                                               |                                                               |                                                              |                                                               |