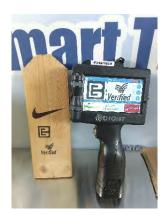

### A complete solution

Handheld printers are portable printing devices that can print on a variety of product surfaces

**Plastic Bag** 

Carton

Carton

**PVC Pipe** 

Sheet metal

Carton

#### **VARIABLE**

Handheld printers typically offer a wide selection of fonts, patterns, and font sizes, which can be personalised to meet specific requirements

**Plastic barrel** 

**Board** 

Steel pipe

Woven bag