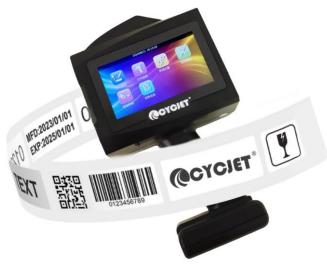

# **SMART HANDHELD INKJET PRINTER SERIES**

BROCHURE

## Clear, beautiful, stable

The CYCJET Smart Series Inkjet Printer are the smallest and simplest printers developed based on TIJ printing technology, offering fast print speeds and high resolution. It can print variable data including text, batch number, manufacture& expiry date and image, matching with various kinds of production lines from package machine supplier to SI.

#### FLEXIBILITY

Handheld printers can print on a variety of surfaces, including plastics, cardboard boxes, textiles, etc., with a wide range of applications.

#### PORTABILITY

Handheld printers are small and lightweight, easy to carry and operate, and suitable for a variety of occasions and environments.

#### PERSONALISATION

The handheld printer supports a wide range of fonts, patterns and font sizes, which can be personalised to meet the needs of different customers