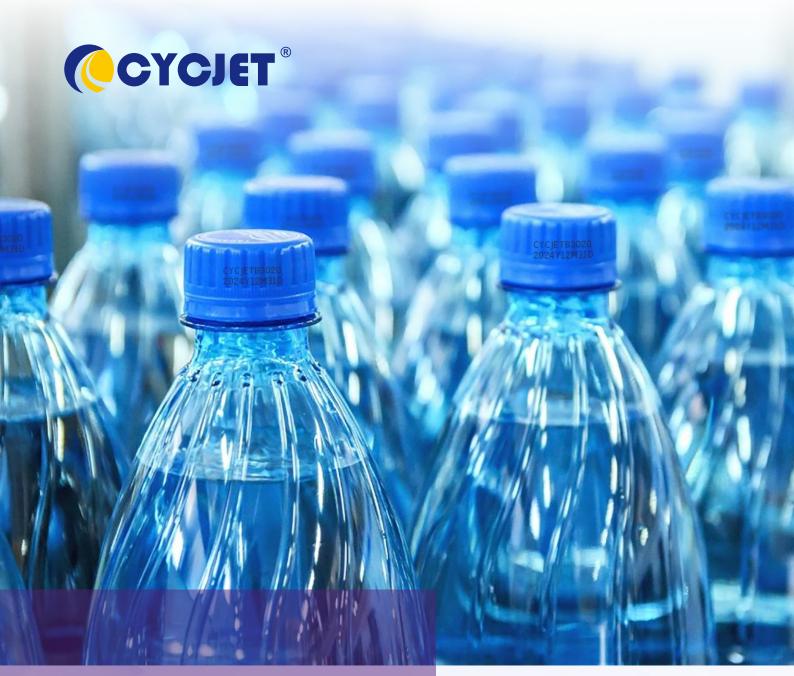

## Clear, beautiful, stable printing

- The BW3020 heavy-duty continuous ink jet (CIJ) printer is designed to deliver high quality codes even in the harshest environments onto virtually any surface and product.
- The BW3020 is compatible with Industry 4.0 standards. Independent R&D operating system, greatly enhance boot speed, reducing the instability due to other operating system brings to.
- CYCJET's maintenance-free ink system is equipped with imported print heads technology utilising CYCJET inks provides clear, readable text, graphics and barcodes while ensuring regulatory compliance.