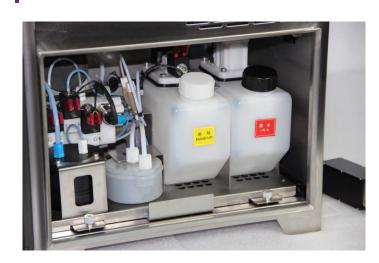

# Codes to create a lasting impression

Manual testing: direct manipulation of individual ink system valves and pumps close through the menu, easier to judge the failure, then prevent unnecessary maintenance costs.

Ink system: simple drawer intelligent ink system, ensure the stability of ink-system running, greatly improving the conveniences of maintenance.

Refill system: Ink refill system, refill and running at same time, No need to replace the ink tank, saving running cost.