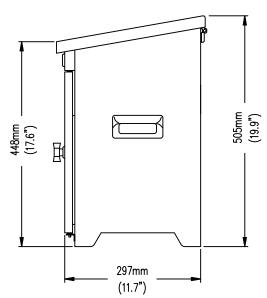

| Model Item          | BW3020                            |
|---------------------|-----------------------------------|
| Nozzles             | 32dots                            |
| Nozzle Size         | 40/50/60/70u                      |
| Operation Interface | Keyboard                          |
| Printing Lines      | 1-5 line                          |
| Printing Fonts      | Customized Fonts Supported        |
| Printing Height     | 1.2-15mm                          |
| Printing Speed      | Max 345m/min                      |
| Ink System          | Auto Self-cleaning                |
| Ink Supply Method   | Ink Tank, Ink Cartridge(optional) |
| Program             | Standard, High Speed (optional)   |
| Language            | Multi Languages                   |
| Ink Color           | Yellow,White(Pigment Ink)         |
| Protection Degree   | Ip55 Industrial Protection        |
| External Interface  | USB, Ethernet, RS232, Alarm Light |
| Power Supply        | 100-240V, 50/60Hz                 |
| Packing             | 56*47*66cm, 32.5kg                |