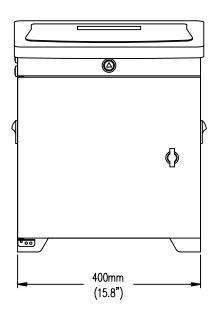

| Model Item          | BW3020                            |
|---------------------|-----------------------------------|
| Nozzles             | 32dots                            |
| Nozzle Size         | 40/50/60/70u                      |
| Operation Interface | Keyboard                          |
| Printing Lines      | 1-5 line                          |
| Printing Fonts      | Customized Fonts Supported        |
| Printing Height     | 1.2-15mm                          |
| Printing Speed      | Max 345m/min                      |
| Ink System          | Auto Self-cleaning                |
| Ink Supply Method   | Ink Tank, Ink Cartridge(optional) |
| Program             | Standard, High Speed (optional)   |
| Language            | Multi Languages                   |
| Ink Color           | Yellow,White(Pigment Ink)         |
| Protection Degree   | Ip55 Industrial Protection        |
| External Interface  | USB, Ethernet, RS232, Alarm Light |
| Power Supply        | 100-240V, 50/60Hz                 |
| Packing             | 56*47*66cm, 32.5kg                |