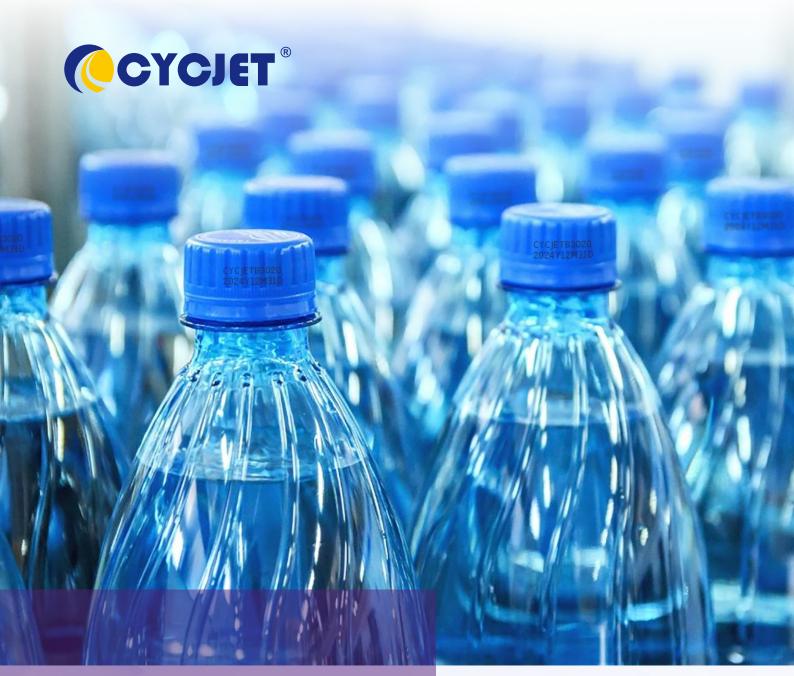

## Clear, beautiful, stable printing

- The B3020 heavy-duty continuous ink jet (CIJ) printer is designed to deliver high quality codes even in the harshest environments onto virtually any surface and product.
- The B3020 is compatible with Industry 4.0 standards. Independent R&D operating system, greatly enhance boot speed, reducing the instability due to other operating system brings to.
- CYCJET's maintenance-free ink system is equipped with imported print heads technology utilising CYCJET inks provides clear, readable text, graphics and barcodes while ensuring regulatory compliance.