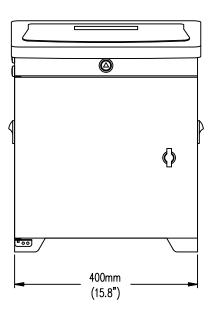

| Model<br>Item       | B3020                             |
|---------------------|-----------------------------------|
| Nozzles             | 32dots                            |
| Nozzle Size         | 40/50/60/70u                      |
| Operation Interface | Keyboard                          |
| Printing Lines      | 1-5 line                          |
| Printing Fonts      | Customized Fonts Supported        |
| Printing Height     | 1.2-15mm                          |
| Printing Speed      | Max 345m/min                      |
| Ink System          | Auto Self-cleaning                |
| Ink Supply Method   | Ink Tank, Ink Cartridge(optional) |
| Program             | Standard, High Speed (optional)   |
| Language            | Multi Languages                   |
| Ink Color           | Black, Blue, Red                  |
| Protection Degree   | Ip55 Industrial Protection        |
| External Interface  | USB, Ethernet, RS232, Alarm Light |
| Power Supply        | 100-240V, 50/60Hz                 |
| Packing             | 56*47*66cm, 32.5kg                |