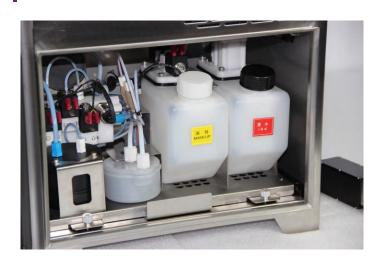

# Codes to create a lasting impression

Manual testing: direct manipulation of individual ink system valves and pumps close through the menu, easier to judge the failure, then prevent unnecessary maintenance costs.

Ink system: simple drawer intelligent ink system, ensure the stability of ink-system running, greatly improving the conveniences of maintenance.

Refill system: Ink refill system, refill and running at same time, No need to replace the ink tank, saving running cost.