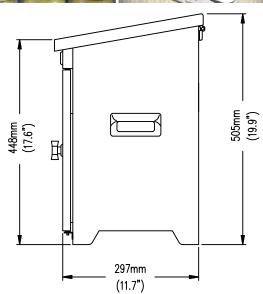

| Model<br>Item       | B3020                             |
|---------------------|-----------------------------------|
| Nozzles             | 32dots                            |
| Nozzle Size         | 40/50/60/70u                      |
| Operation Interface | Keyboard                          |
| Printing Lines      | 1-5 line                          |
| Printing Fonts      | Customized Fonts Supported        |
| Printing Height     | 1.2-15mm                          |
| Printing Speed      | Max 345m/min                      |
| Ink System          | Auto Self-cleaning                |
| Ink Supply Method   | Ink Tank, Ink Cartridge(optional) |
| Program             | Standard, High Speed (optional)   |
| Language            | Multi Languages                   |
| Ink Color           | Black, Blue, Red                  |
| Protection Degree   | Ip55 Industrial Protection        |
| External Interface  | USB, Ethernet, RS232, Alarm Light |
| Power Supply        | 100-240V, 50/60Hz                 |
| Packing             | 56*47*66cm, 32.5kg                |