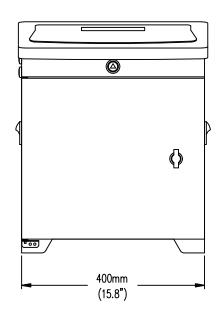

| Model<br>Item       | B9080                             |
|---------------------|-----------------------------------|
| Nozzles             | 40dots                            |
| Nozzle Size         | 40/50/60/70u                      |
| Operation Interface | Touch Screen                      |
| Printing Lines      | 1-6 line                          |
| Printing Fonts      | Customized Fonts Supported        |
| Printing Height     | 1.2-15mm                          |
| Printing Speed      | Max 345m/min                      |
| Ink System          | Auto Self-cleaning                |
| Ink Supply Method   | Ink Tank, Ink Cartridge(optional) |
| Program             | Standard, High Speed (optional)   |
| Language            | Multi Languages                   |
| Ink Color           | Black, Blue, Red                  |
| Protection Degree   | Ip55 Industrial Protection        |
| External Interface  | USB, Ethernet, RS232, Alarm Light |
| Power Supply        | 100-240V, 50/60Hz                 |
| Packing             | 56*47*66cm, 32.5kg                |