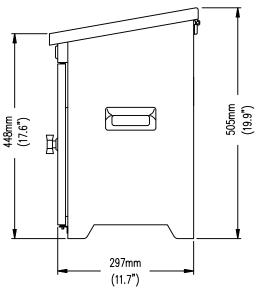

| Model<br>Item       | B9080                             |
|---------------------|-----------------------------------|
| Nozzles             | 40dots                            |
| Nozzle Size         | 40/50/60/70u                      |
| Operation Interface | Touch Screen                      |
| Printing Lines      | 1-6 line                          |
| Printing Fonts      | Customized Fonts Supported        |
| Printing Height     | 1.2-15mm                          |
| Printing Speed      | Max 345m/min                      |
| Ink System          | Auto Self-cleaning                |
| Ink Supply Method   | Ink Tank, Ink Cartridge(optional) |
| Program             | Standard, High Speed (optional)   |
| Language            | Multi Languages                   |
| Ink Color           | Black, Blue, Red                  |
| Protection Degree   | Ip55 Industrial Protection        |
| External Interface  | USB, Ethernet, RS232, Alarm Light |
| Power Supply        | 100-240V, 50/60Hz                 |
| Packing             | 56*47*66cm, 32.5kg                |