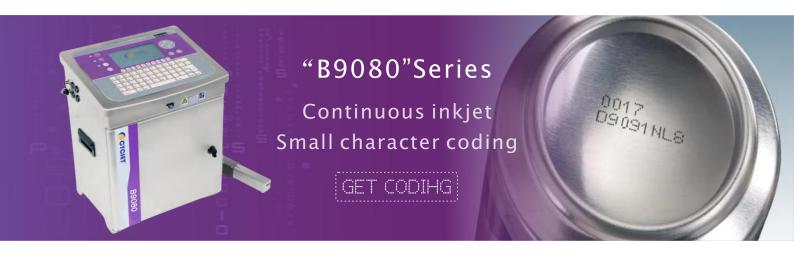

# Clear, beautiful, stable printing

The B9080 heavy-duty continuous ink jet (CIJ) printer is designed to deliver high quality codes even in the harshest environments onto virtually any surface and product.

The B9080 is compatible with Industry 4.0 standards. Independent R&D operating system, greatly enhance boot speed, reducing the instability due to other operating system brings to.

CYCJET's maintenance-free ink system is equipped with imported print heads technology utilising CYCJET inks provides clear, readable text, graphics and barcodes while ensuring regulatory compliance.