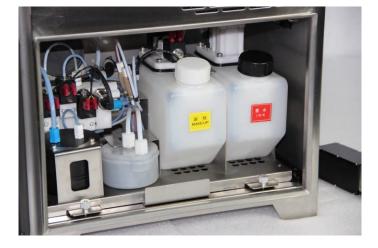

# Codes to create a lasting impression

Manual testing: direct manipulation of individual ink system valves and pumps close through the menu, easier to judge the failure, then prevent unnecessary maintenance costs.

Ink system: simple drawer intelligent ink system, ensure the stability of ink-system running, greatly improving the conveniences of maintenance.

Refill system: Ink refill system, refill and running at same time, No need to replace the ink tank, saving running cost.