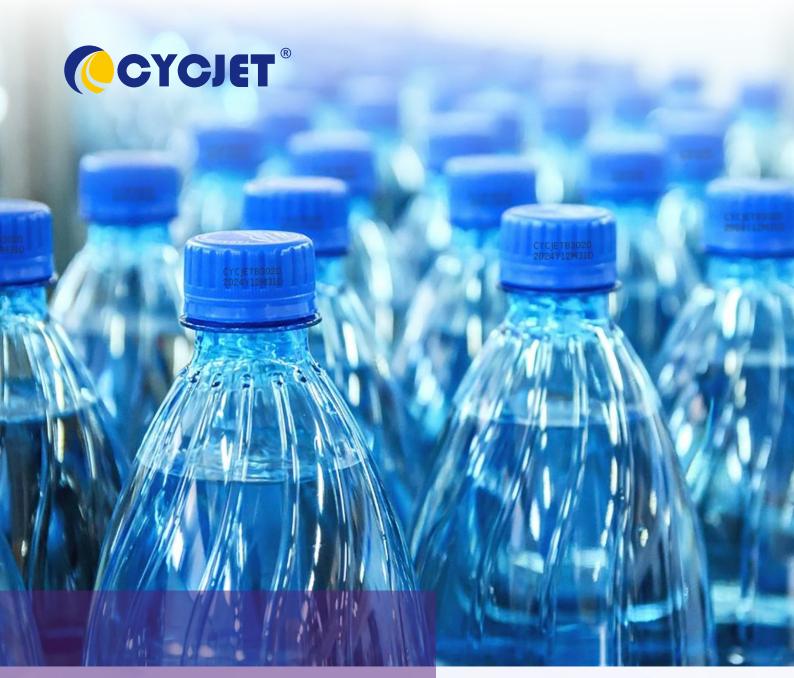

### Clear, beautiful, stable printing

- The BH3020 heavy-duty continuous ink jet (CIJ) printer is designed to deliver high quality codes even in the harshest environments onto virtually any surface and product.
- The BH3020 is compatible with Industry 4.0 standards. Independent R&D operating system, greatly enhance boot speed, reducing the instability due to other operating system brings to.
- CYCJET's maintenance-free ink system is equipped with imported print heads technology utilising CYCJET inks provides clear, readable text, graphics and barcodes while ensuring regulatory compliance.