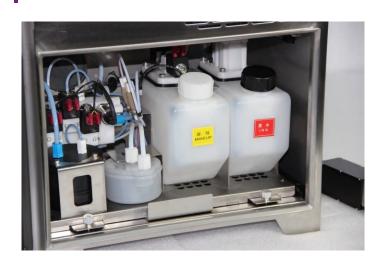

## Codes to create a lasting impression

Manual testing: direct manipulation of individual ink system valves and pumps close through the menu, easier to judge the failure, then prevent unnecessary maintenance costs.

Ink system: simple drawer intelligent ink system, ensure the stability of ink-system running, greatly improving the conveniences of maintenance.

Refill system: Ink refill system, refill and running at same time, No need to replace the ink tank, saving running cost.