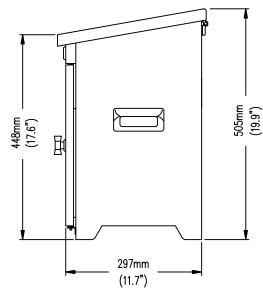

| Model<br>Item       | BH3020                            |
|---------------------|-----------------------------------|
| Nozzles             | 32dots                            |
| Nozzle Size         | 40/50/60/70u                      |
| Operation Interface | Keyboard                          |
| Printing Lines      | 1-5 line                          |
| Printing Fonts      | Customized Fonts Supported        |
| Printing Height     | 1.2-15mm                          |
| Printing Speed      | Max 500m/min                      |
| Ink System          | Auto Self-cleaning                |
| Ink Supply Method   | Ink Tank, Ink Cartridge(optional) |
| Program             | Standard, High Speed (optional)   |
| Language            | Multi Languages                   |
| Ink Color           | Black, Blue, Red                  |
| Protection Degree   | lp55 Industrial Protection        |
| External Interface  | USB, Ethernet, RS232, Alarm Light |
| Power Supply        | 100-240V, 50/60Hz                 |
| Packing             | 56*47*66cm, 32.5kg                |