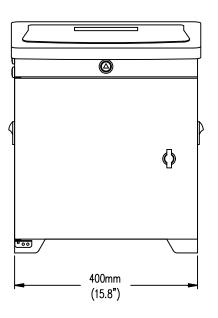

| Model<br>Item       | BH3020                            |
|---------------------|-----------------------------------|
| Nozzles             | 32dots                            |
| Nozzle Size         | 40/50/60/70u                      |
| Operation Interface | Keyboard                          |
| Printing Lines      | 1-5 line                          |
| Printing Fonts      | Customized Fonts Supported        |
| Printing Height     | 1.2-15mm                          |
| Printing Speed      | Max 500m/min                      |
| Ink System          | Auto Self-cleaning                |
| Ink Supply Method   | Ink Tank, Ink Cartridge(optional) |
| Program             | Standard, High Speed (optional)   |
| Language            | Multi Languages                   |
| Ink Color           | Black, Blue, Red                  |
| Protection Degree   | lp55 Industrial Protection        |
| External Interface  | USB, Ethernet, RS232, Alarm Light |
| Power Supply        | 100-240V, 50/60Hz                 |
| Packing             | 56*47*66cm, 32.5kg                |