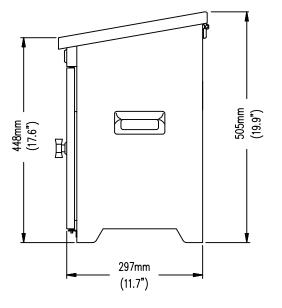

| Model<br>Item       | B6040                             |
|---------------------|-----------------------------------|
| Nozzles             | 32dots                            |
| Nozzle Size         | 40/50/60/70u                      |
| Operation Interface | Touch Screen                      |
| Printing Lines      | 1-5 line                          |
| Printing Fonts      | Customized Fonts Supported        |
| Printing Height     | 1.2-15mm                          |
| Printing Speed      | Max 345m/min                      |
| Ink System          | Auto Self-cleaning                |
| Ink Supply Method   | Ink Tank, Ink Cartridge(optional) |
| Program             | Standard, High Speed (optional)   |
| Language            | Multi Languages                   |
| Ink Color           | Black, Blue, Red                  |
| Protection Degree   | Ip55 Industrial Protection        |
| External Interface  | USB, Ethernet, RS232, Alarm Light |
| Power Supply        | 100-240V, 50/60Hz                 |
| Packing             | 56*48*68cm, 32.0kg                |