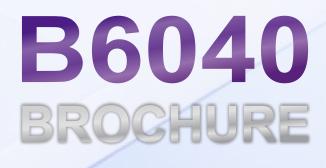

## Continuous inkjet printer Right on the coding

# Clear, beautiful, stable printing

The B6040 heavy-duty continuous ink jet (CIJ) printer is designed to deliver high quality codes even in the harshest environments onto virtually any surface and product.

The B6040 is compatible with Industry 4.0 standards. Independent R&D operating system, greatly enhance boot speed, reducing the instability due to other operating system brings to.

CYCJET's maintenance-free ink system is equipped with imported print heads technology utilising CYCJET inks provides clear, readable text, graphics and barcodes while ensuring regulatory compliance.