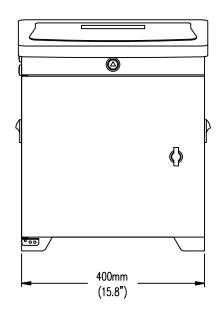

# Clear, beautiful, stable printing

The B6040 heavy-duty continuous ink jet (CIJ) printer is designed to deliver high quality codes even in the harshest environments onto virtually any surface and product.

| Model<br>Item       | B6040                             |
|---------------------|-----------------------------------|
| Nozzles             | 32dots                            |
| Nozzle Size         | 40/50/60/70u                      |
| Operation Interface | Touch Screen                      |
| Printing Lines      | 1-5 line                          |
| Printing Fonts      | Customized Fonts Supported        |
| Printing Height     | 1.2-15mm                          |
| Printing Speed      | Max 345m/min                      |
| Ink System          | Auto Self-cleaning                |
| Ink Supply Method   | Ink Tank, Ink Cartridge(optional) |
| Program             | Standard, High Speed (optional)   |
| Language            | Multi Languages                   |
| Ink Color           | Black, Blue, Red                  |
| Protection Degree   | Ip55 Industrial Protection        |
| External Interface  | USB, Ethernet, RS232, Alarm Light |
| Power Supply        | 100-240V, 50/60Hz                 |
| Packing             | 56*48*68cm, 32.0kg                |