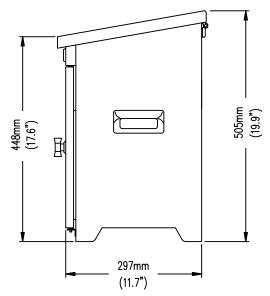

| Model<br>Item       | B3020i                            |
|---------------------|-----------------------------------|
| Nozzles             | 32dots                            |
| Nozzle Size         | 40/50/60/70u                      |
| Operation Interface | Touch Screen                      |
| Printing Lines      | 1-5 line                          |
| Printing Fonts      | Customized Fonts Supported        |
| Printing Height     | 1.2-15mm                          |
| Printing Speed      | Max 345m/min                      |
| Ink System          | Auto Self-cleaning                |
| Ink Supply Method   | Ink Tank, Ink Cartridge(optional) |
| Program             | Standard, High Speed (optional)   |
| Language            | Multi Languages                   |
| Ink Color           | Black, Blue, Red                  |
| Protection Degree   | lp55 Industrial Protection        |
| External Interface  | USB, Ethernet, RS232, Alarm Light |
| Power Supply        | 100-240V, 50/60Hz                 |
| Packing             | 56*47*66cm, 32.5kg                |