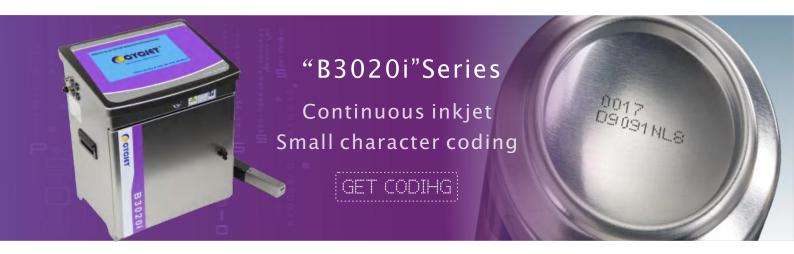

Continuous inkjet printer Right on the coding

> **B3020i** BROCHURE

## Clear, beautiful, stable printing

- The B3020i heavy-duty continuous ink jet (CIJ) printer is designed to deliver high quality codes even in the harshest environments onto virtually any surface and product.
- The B3020i is compatible with Industry 4.0 standards. Independent R&D operating system, greatly enhance boot speed, reducing the instability due to other operating system brings to.
- CYCJET's maintenance-free ink system is equipped with imported print heads technology utilising CYCJET inks provides clear, readable text, graphics and barcodes while ensuring regulatory compliance.