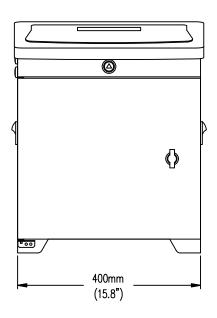

| Model<br>Item       | B3020i                            |
|---------------------|-----------------------------------|
| Nozzles             | 32dots                            |
| Nozzle Size         | 40/50/60/70u                      |
| Operation Interface | Touch Screen                      |
| Printing Lines      | 1-5 line                          |
| Printing Fonts      | Customized Fonts Supported        |
| Printing Height     | 1.2-15mm                          |
| Printing Speed      | Max 345m/min                      |
| Ink System          | Auto Self-cleaning                |
| Ink Supply Method   | Ink Tank, Ink Cartridge(optional) |
| Program             | Standard, High Speed (optional)   |
| Language            | Multi Languages                   |
| Ink Color           | Black, Blue, Red                  |
| Protection Degree   | lp55 Industrial Protection        |
| External Interface  | USB, Ethernet, RS232, Alarm Light |
| Power Supply        | 100-240V, 50/60Hz                 |
| Packing             | 56*47*66cm, 32.5kg                |