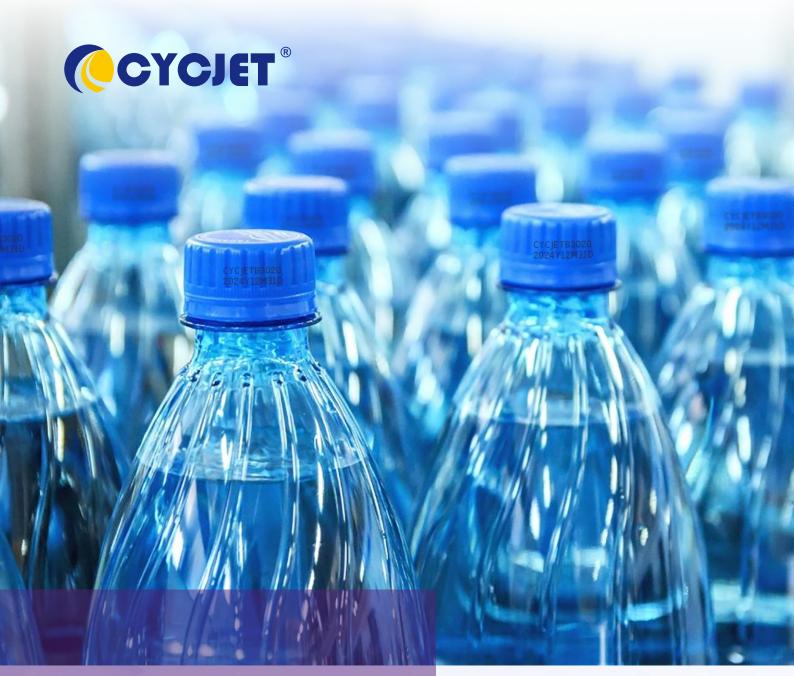

## Clear, beautiful, stable printing

- The B3020i heavy-duty continuous ink jet (CIJ) printer is designed to deliver high quality codes even in the harshest environments onto virtually any surface and product.
- The B3020i is compatible with Industry 4.0 standards. Independent R&D operating system, greatly enhance boot speed, reducing the instability due to other operating system brings to.
- CYCJET's maintenance-free ink system is equipped with imported print heads technology utilising CYCJET inks provides clear, readable text, graphics and barcodes while ensuring regulatory compliance.