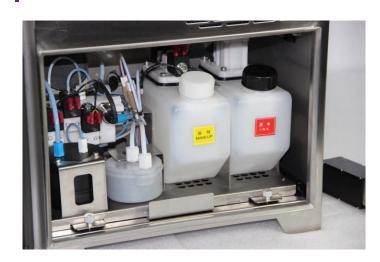

# Codes to create a lasting impression

Manual testing: direct manipulation of individual ink system valves and pumps close through the menu, easier to judge the failure, then prevent unnecessary maintenance costs.

Ink system: simple drawer intelligent ink system, ensure the stability of ink-system running, greatly improving the conveniences of maintenance.

Refill system: Ink refill system, refill and running at same time, No need to replace the ink tank, saving running cost.