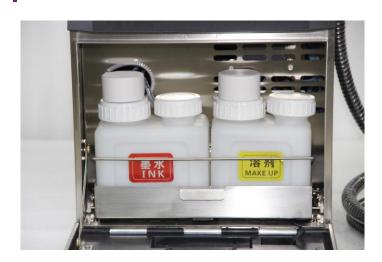

Ink system: simple drawer intelligent ink system, ensure the stability of ink-system running, greatly improving the conveniences of maintenance.

Refill system: Ink refill system, refill and running at same time, No need to replace the ink tank, saving running cost.