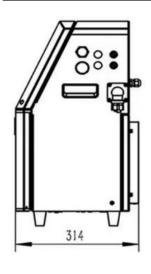

| Model                   | B400i                                                           |
|-------------------------|-----------------------------------------------------------------|
| electrical requirements | Power supply: 200-240VAC.50/60Hz,120W                           |
| weight                  | Unpacked net weight: 21kg Packaged weight: 33kg                 |
| Overall size            | 343mmx314mmx565mm                                               |
| Throat                  | Equipped: Standard 2.5m Custom length: 3m, 3.5m, 4m             |
| Nozzle                  | Diameter: 42mm Length: 261mm                                    |
| Line speed              | Single line speed up to 280m/min                                |
| character height        | Can be selected between 2-18mm according to the font dot matrix |
| Printing distance       | The best distance for printing is 10mm Range: 5mm-15mm          |
| display screen          | 10.4 inch 1024*768 resolution                                   |
| font dot matrix         | English:5x5,5x7,7x9,9x11,12x16,18x24,24x32                      |