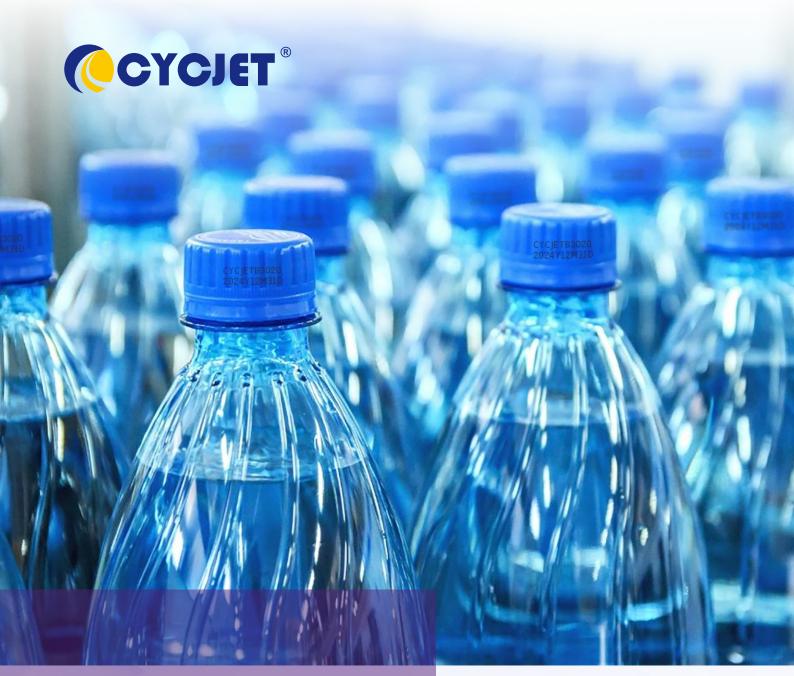

# Codes to create a lasting impression

Manual testing: direct manipulation of individual ink system valves and pumps close through the menu, easier to judge the failure, then prevent unnecessary maintenance costs.

Ink system: simple drawer intelligent ink system, ensure the stability of ink-system running, greatly improving the conveniences of maintenance.

Refill system: Ink refill system, refill and running at same time, No need to replace the ink tank, saving running cost.