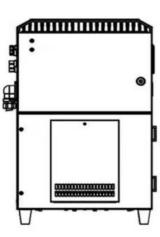

Continuous inkjet printer Right on the coding

> **B400**i BROCHURE

## Clear, beautiful, stable printing

- 10.4-inch high-definition touch screen
  Automatic cleaning and shutdown in case of unexpected power failure
  LINUX system controls three CPUs to work together
- The electrical compartment is fully sealed and the protection of the whole machine is upgraded to IP55

Built-in UPS automatically cleans the pipeline and shuts down after accidental power failure

The new design of the nozzle adding a barrel nozzle filter to reduce the probability of nozzle clogging

Optimized nozzle structure no PICO valve perfectly solves the problem of high failure rate of PICO valve