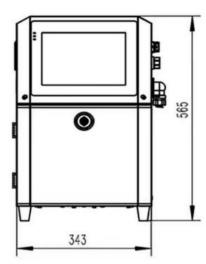

| Model                   | B400i                                                           |
|-------------------------|-----------------------------------------------------------------|
| electrical requirements | Power supply: 200-240VAC.50/60Hz,120W                           |
| weight                  | Unpacked net weight: 21kg Packaged weight: 33kg                 |
| Overall size            | 343mmx314mmx565mm                                               |
| Throat                  | Equipped: Standard 2.5m Custom length: 3m, 3.5m, 4m             |
| Nozzle                  | Diameter: 42mm Length: 261mm                                    |
| Line speed              | Single line speed up to 280m/min                                |
| character height        | Can be selected between 2-18mm according to the font dot matrix |
| Printing distance       | The best distance for printing is 10mm Range: 5mm-15mm          |
| display screen          | 10.4 inch 1024*768 resolution                                   |
| font dot matrix         | English:5x5,5x7,7x9,9x11,12x16,18x24,24x32                      |