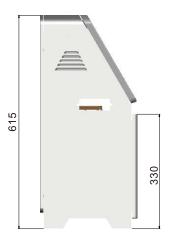

### Excellent design, portable size and appearance

The compact and small design makes it easy to apply to any production line. The aluminum alloy shell can fully protect the machine from damage. The large touch screen design and the internal intelligent system make it easy to edit and print content.

# **TECHNICAL SPECIFICATION**

| Model                  | C700i                                                                     |
|------------------------|---------------------------------------------------------------------------|
| Max Printing Height    | Single Head 71.8mm Max 287.2mm(4 heads)                                   |
| Max Resolution         | 360DPI                                                                    |
| Printing Distance      | 1-5mm                                                                     |
| Printing Speed         | Max 60m/min                                                               |
| Ink Type               | UV ink, Oil ink                                                           |
| Ink Supply Method      | Negative Pressure & Siphon(Optional)                                      |
| Printing Direction     | Vertical & Horizontal (Optional)                                          |
| External Interface     | USB, Ethernet, RS232, Wifi                                                |
| Power Supply           | 100-240V, 50/60Hz                                                         |
| Package Size           | 54*45*66cm                                                                |
| Gross weight           | 27KG                                                                      |
| Printing Lines         | Unlimited number of lines (maximum nozzle height range, arbitrary layout) |
| Printing Contents      | Variable and fixed text, pictures, PDF, Bar code, QR code, database, etc. |
| Printing Fonts         | Windows operating system fonts                                            |
| Transmission Interface | Gigabit network                                                           |
| Printing Method        | Single or continuous printing                                             |
| Ink Color              | Black, white, red, blue, invisible ink, etc.                              |
| Nozzle Cleaning        | One-button automatic cleaning                                             |