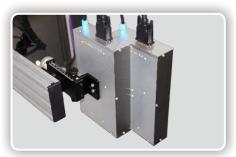

The print head is high-resolution that can reach 360DPI.It has large printing format, a single nozzle can reach 71.8mm, and the maximum printing speed can reach 60m/min. It supports printing text, numbers, patterns, QR codes, bar codes, etc.

It can realize multi-head splicing to achieve larger-format printing effects, and can also be controlled by software, making it convenient for users to operate and maintain.

The machine can be linked with other equipment on the production line to achieve automated production. It can be widely used in food, beverage, medicine, cosmetics, electronic products and other industries, providing high-quality identification services for products in different fields.