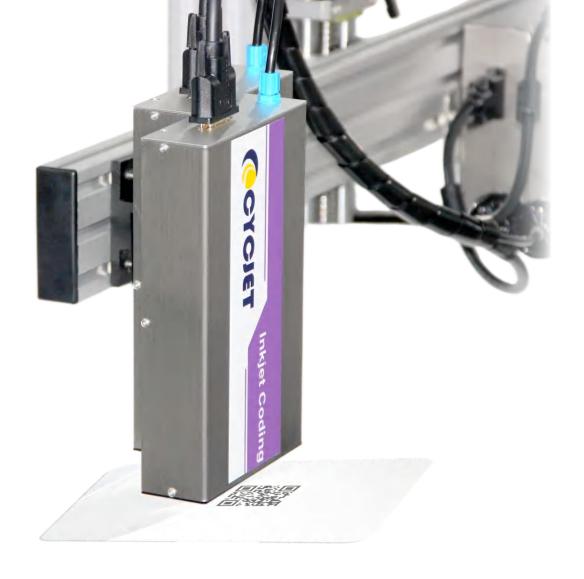

The print head is high-resolution that can reach 360DPI.It has large printing format, a single nozzle can reach 71.8mm, and the maximum printing speed can reach 60m/min. It supports printing text, numbers, patterns, QR codes, bar codes, etc.

It can realize multi-head splicing to achieve larger-format printing effects, and can also be controlled by software, making it convenient for users to operate and maintain.

The machine can be linked with other equipment on the production line to achieve automated production. It can be widely used in food, beverage, medicine, cosmetics, electronic products and other industries, providing high-quality identification services for products in different fields.

# PRINTING EFFECT