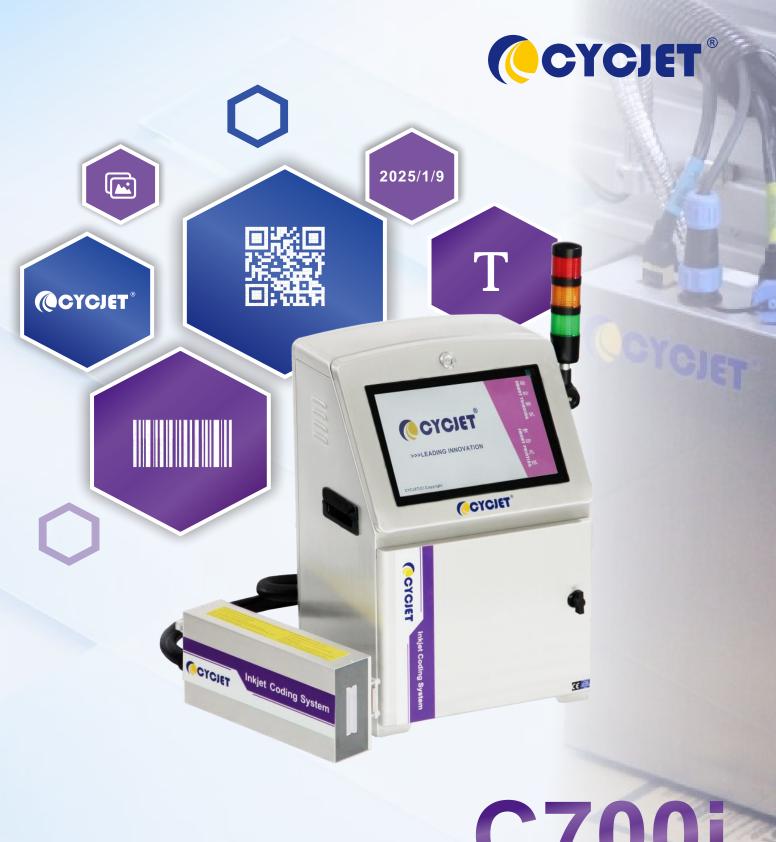

# C700i

# INTRODUCE

C700i High-resolution Inkjet Printing System can not only print text, serial numbers, production dates, logos, and pictures, but also variable bar codes, QR codes, and other contents. The printed font patterns are clear and beautiful, with uniform color, the resolution can reach up to 360 DPI, and the ink adhesion is good. The unique ink circuit design ensures continuous and stable high-speed operation 7\*24 hours a day.

Equipped with CYCJET's multiple patented innovative inteligent negative pressure ink supply system to ensure that the equipment operates at high-speed stable operation, no deinking, continuous line, and no ink accumulation. Advanced technologies such as multi-level constant temperature, fault warning, multi-level liquid level management, one-click emptying, and one click machine cleaning are all applied. The splicing of multiple nozzles can achieve a maximum printing height of 287.2mm, which is widely used in logistics packaging, building materials, film rolls, electronics, gas transportation, cables, pipes, hardware, food, beverages, medicine chemicals and other industries.

### Excellent design, portable size and appearance

The compact and small design makes it easy to apply to any production line. The aluminum alloy shell can fully protect the machine from damage. The large touch screen design and the internal intelligent system make it easy to edit and print content.

The print head is high-resolution that can reach 360DPI.It has large printing format, a single nozzle can reach 71.8mm, and the maximum printing speed can reach 60m/min. It supports printing text, numbers, patterns, QR codes, bar codes, etc.