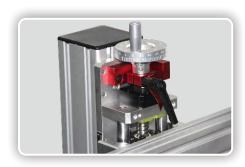

The print head is high-resolution that can reach 360DPI.It has large printing format, a single nozzle can reach 71.8mm, and the maximum printing speed can reach 60m/min. It supports printing text, numbers, patterns, QR codes, bar codes, etc.

It can realize multi-head splicing to achieve larger-format printing effects, and can also be controlled by software, making it convenient for users to operate and maintain.

The machine can be linked with other equipment on the production line to achieve automated production. It can be widely used in food, beverage, medicine, cosmetics, electronic products and other industries, providing high-quality identification services for products in different fields.