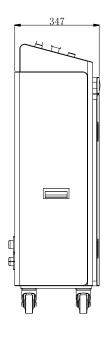

# **TECHNICAL SPECIFICATION**

| Model                  | CH700UV                                                                   |
|------------------------|---------------------------------------------------------------------------|
| Max Printing Height    | Single Head 71.8mm Max 287.2mm(4 heads)                                   |
| Max Resolution         | 360DPI                                                                    |
| Printing Distance      | 1-10mm                                                                    |
| Printing Speed         | Max 90m/min                                                               |
| Ink Type               | UV ink, Oil ink                                                           |
| Ink Supply Method      | Negative Pressure & Siphon(Optional)                                      |
| Printing Direction     | Vertical & Horizontal (Optional)                                          |
| External Interface     | USB, Ethernet, RS232, Wifi                                                |
| Power Supply           | 100-240V, 50/60Hz                                                         |
| Package Size           | 125*110*145cm                                                             |
| Gross weight           | 210KG                                                                     |
| Printing Lines         | Unlimited number of lines (maximum nozzle height range, arbitrary layout) |
| Printing Contents      | Variable and fixed text, pictures, PDF, Bar code, QR code, database, etc. |
| Printing Fonts         | Windows operating system fonts                                            |
| Transmission Interface | Gigabit network                                                           |
| Printing Method        | Single or continuous printing                                             |
| Ink Color              | Black, white, red, blue, invisible ink, etc.                              |
| Nozzle Cleaning        | One-button automatic cleaning                                             |