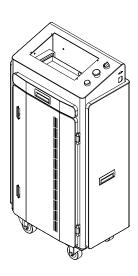

#### Excellent design, portable size and appearance

The compact and small design makes it easy to apply to any production line. The aluminum alloy shell can fully protect the machine from damage. The large touch screen design and the internal intelligent system make it easy to edit and print content.

# **TECHNICAL SPECIFICATION**

| Model                  | CH700UV                                                                   |
|------------------------|---------------------------------------------------------------------------|
| Max Printing Height    | Single Head 71.8mm Max 287.2mm(4 heads)                                   |
| Max Resolution         | 360DPI                                                                    |
| Printing Distance      | 1-10mm                                                                    |
| Printing Speed         | Max 90m/min                                                               |
| Ink Type               | UV ink, Oil ink                                                           |
| Ink Supply Method      | Negative Pressure & Siphon(Optional)                                      |
| Printing Direction     | Vertical & Horizontal (Optional)                                          |
| External Interface     | USB, Ethernet, RS232, Wifi                                                |
| Power Supply           | 100-240V, 50/60Hz                                                         |
| Package Size           | 125*110*145cm                                                             |
| Gross weight           | 210KG                                                                     |
| Printing Lines         | Unlimited number of lines (maximum nozzle height range, arbitrary layout) |
| Printing Contents      | Variable and fixed text, pictures, PDF, Bar code, QR code, database, etc. |
| Printing Fonts         | Windows operating system fonts                                            |
| Transmission Interface | Gigabit network                                                           |
| Printing Method        | Single or continuous printing                                             |
| Ink Color              | Black, white, red, blue, invisible ink, etc.                              |
| Nozzle Cleaning        | One-button automatic cleaning                                             |