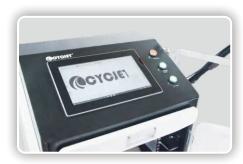

#### Excellent design, portable size and appearance

The compact and small design makes it easy to apply to any production line. The aluminum alloy shell can fully protect the machine from damage. The large touch screen design and the internal intelligent system make it easy to edit and print content.

#### Big on Connectivity

- ♦ The CH700UV is Industry 4.0 ready and designed for seamless integration.
- ◆ A broad range of connectivity options for integration to factory equipment, using PLC standard interfaces including USB, Ethernet, RS232, Wifi.
- ◆ Simple Text transfer solutions for integration with a variety of host packaging and processing machinery.