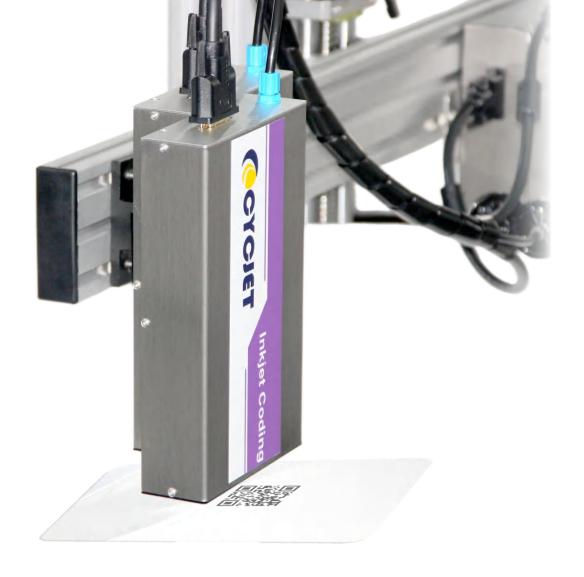

The print head is high-resolution that can reach 360DPI.It has large printing format, a single nozzle can reach 71.8mm, and the maximum printing speed can reach 90m/min. It supports printing text, numbers, patterns, QR codes, bar codes, etc.

It can realize multi-head splicing to achieve larger-format printing effects, and can also be controlled by software, making it convenient for users to operate and maintain.

The machine can be linked with other equipment on the production line to achieve automated production. It can be widely used in food, beverage, medicine, cosmetics, electronic products and other industries, providing high-quality identification services for products in different fields.

# PRINTING EFFECT