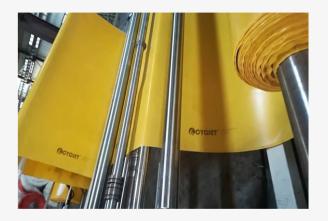

Equipped with CYCJET's multiple patented innovative inteligent negative pressure ink supply system to ensure that the equipment operates at high-speed stable operation, no deinking, continuous line, and no ink accumulation. Advanced technologies such as multi-level constant temperature, fault warning, multi-level liquid level management, one-click emptying, and one click machine cleaning are all applied. The splicing of multiple nozzles can achieve a maximum printing height of 287.2mm, which is widely used in logistics packaging, building materials, film rolls, electronics, gas transportation, cables, pipes, hardware, food, beverages, medicine chemicals and other industries.

It can realize multi-head splicing to achieve larger-format printing effects, and can also be controlled by software, making it convenient for users to operate and maintain.

The machine can be linked with other equipment on the production line to achieve automated production. It can be widely used in food, beverage, medicine, cosmetics, electronic products and other industries, providing high-quality identification services for products in different fields.