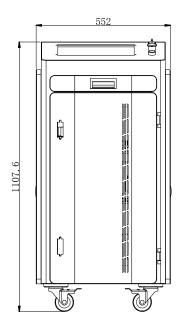

# **TECHNICAL SPECIFICATION**

| Model                  | CH700UV                                                                   |
|------------------------|---------------------------------------------------------------------------|
| Max Printing Height    | Single Head 71.8mm Max 287.2mm(4 heads)                                   |
| Max Resolution         | 360DPI                                                                    |
| Printing Distance      | 1-10mm                                                                    |
| Printing Speed         | Max 90m/min                                                               |
| Ink Type               | UV ink, Oil ink                                                           |
| Ink Supply Method      | Negative Pressure & Siphon(Optional)                                      |
| Printing Direction     | Vertical & Horizontal (Optional)                                          |
| External Interface     | USB, Ethernet, RS232, Wifi                                                |
| Power Supply           | 100-240V, 50/60Hz                                                         |
| Package Size           | 125*110*145cm                                                             |
| Gross weight           | 210KG                                                                     |
| Printing Lines         | Unlimited number of lines (maximum nozzle height range, arbitrary layout) |
| Printing Contents      | Variable and fixed text, pictures, PDF, Bar code, QR code, database, etc. |
| Printing Fonts         | Windows operating system fonts                                            |
| Transmission Interface | Gigabit network                                                           |
| Printing Method        | Single or continuous printing                                             |
| Ink Color              | Black, white, red, blue, invisible ink, etc.                              |
| Nozzle Cleaning        | One-button automatic cleaning                                             |