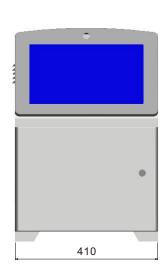

#### Excellent design, portable size and appearance

The compact and small design makes it easy to apply to any production line. The aluminum alloy shell can fully protect the machine from damage. The large touch screen design and the internal intelligent system make it easy to edit and print content.

# **TECHNICAL SPECIFICATION**

| Model                  | C700                                                                      |
|------------------------|---------------------------------------------------------------------------|
| Max Printing Height    | Single Head 71.8mm Max 287.2mm(4 heads)                                   |
| Max Resolution         | 180DPI                                                                    |
| Printing Distance      | 1-5mm                                                                     |
| Printing Speed         | Max 40m/min                                                               |
| Ink Type               | UV ink, Oil ink                                                           |
| Ink Supply Method      | Negative Pressure & Siphon(Optional)                                      |
| Printing Direction     | Vertical & Horizontal (Optional)                                          |
| External Interface     | USB, Ethernet, RS232, Wifi                                                |
| Power Supply           | 100-240V, 50/60Hz                                                         |
| Package Size           | 54*45*66cm                                                                |
| Gross weight           | 27KG                                                                      |
| Printing Lines         | Unlimited number of lines (maximum nozzle height range, arbitrary layout) |
| Printing Contents      | Variable and fixed text, pictures, PDF, Bar code, QR code, database, etc. |
| Printing Fonts         | Windows operating system fonts                                            |
| Transmission Interface | Gigabit network                                                           |
| Printing Method        | Single or continuous printing                                             |
| Ink Color              | Black, white, red, blue, invisible ink, etc.                              |
| Nozzle Cleaning        | One-button automatic cleaning                                             |