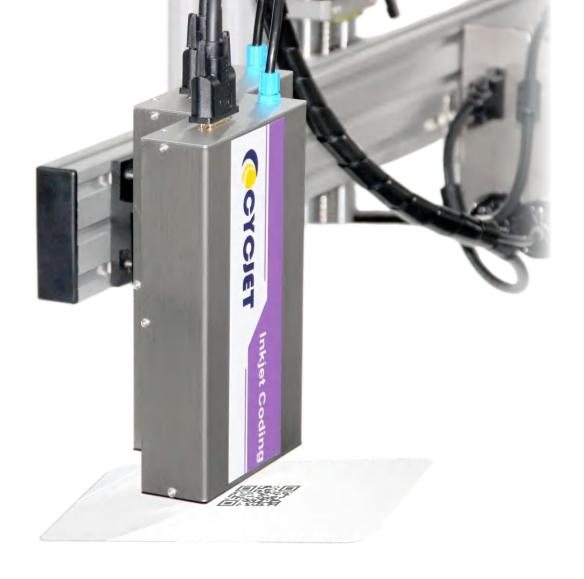

The print head is high-resolution that can reach 180DPI.It has large printing format, a single nozzle can reach 71.8mm, and the maximum printing speed can reach 40m/min. It supports printing text, numbers, patterns, QR codes, bar codes, etc.

It can realize multi-head splicing to achieve larger-format printing effects, and can also be controlled by software, making it convenient for users to operate and maintain.

The machine can be linked with other equipment on the production line to achieve automated production. It can be widely used in food, beverage, medicine, cosmetics, electronic products and other industries, providing high-quality identification services for products in different fields.