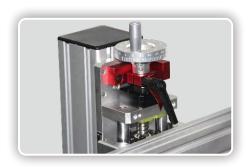

The print head is high-resolution that can reach 180DPI.It has large printing format, a single nozzle can reach 71.8mm, and the maximum printing speed can reach 40m/min. It supports printing text, numbers, patterns, QR codes, bar codes, etc.