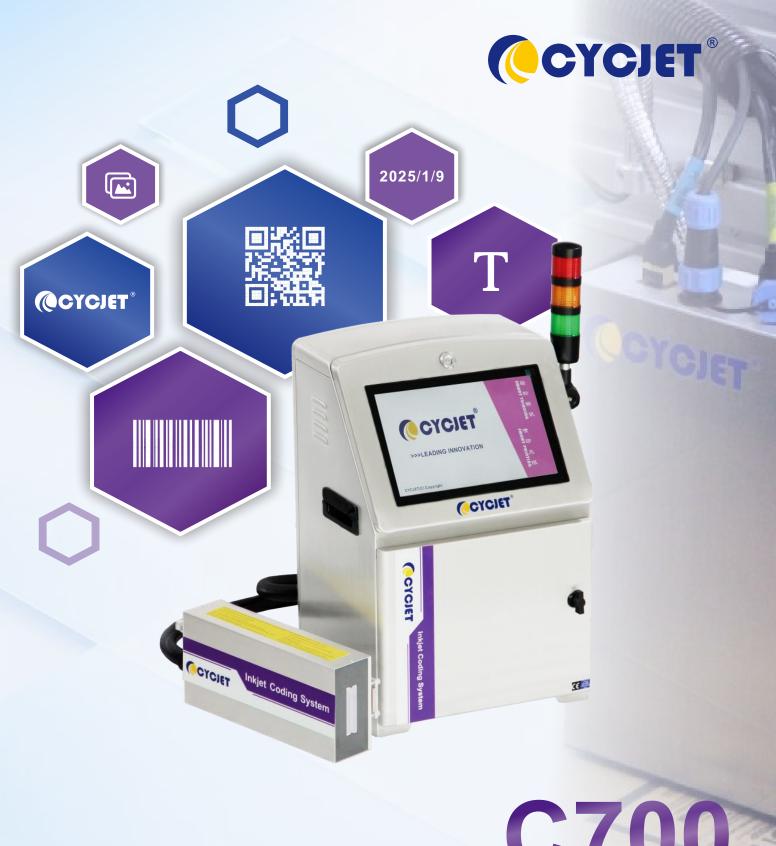

## INTRODUCE

C700 High-resolution Inkjet Printing System can not only print text, serial numbers, production dates, logos, and pictures, but also variable bar codes, QR codes, and other contents. The printed font patterns are clear and beautiful, with uniform color, the resolution can reach up to 180 DPI, and the ink adhesion is good. The unique ink circuit design ensures continuous and stable high-speed operation 7\*24 hours a day.

#### Excellent design, portable size and appearance

The compact and small design makes it easy to apply to any production line. The aluminum alloy shell can fully protect the machine from damage. The large touch screen design and the internal intelligent system make it easy to edit and print content.

The print head is high-resolution that can reach 180DPI.It has large printing format, a single nozzle can reach 71.8mm, and the maximum printing speed can reach 40m/min. It supports printing text, numbers, patterns, QR codes, bar codes, etc.

It can realize multi-head splicing to achieve larger-format printing effects, and can also be controlled by software, making it convenient for users to operate and maintain.

The machine can be linked with other equipment on the production line to achieve automated production. It can be widely used in food, beverage, medicine, cosmetics, electronic products and other industries, providing high-quality identification services for products in different fields.