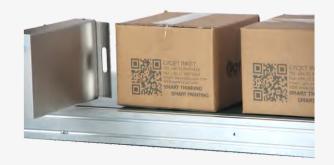

# PRINTING EFFECT

#### Code accuracy and consistency

- ◆ Smart integration with coding automation software for accuracy.
- ◆ Bar code scanner and vision control integration to confirm there adaptability of every printed code.