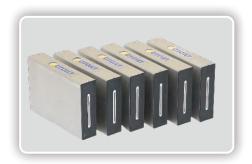

Equipped with CYCJET's multiple patented innovative inteligent negative pressure ink supply system to ensure that the equipment operates at high-speed stable operation, no deinking, continuous line, and no ink accumulation. Advanced technologies such as multi-level constant temperature, fault warning, multi-level liquid level management, one-click emptying, and one click machine cleaning are all applied. The splicing of multiple nozzles can achieve a maximum printing height of 287.2mm, which is widely used in logistics packaging, building materials, film rolls, electronics, gas transportation, cables, pipes, hardware, food, beverages, medicine chemicals and other industries.

It can realize multi-head splicing to achieve larger-format printing effects, and can also be controlled by software, making it convenient for users to operate and maintain.

The machine can be linked with other equipment on the production line to achieve automated production. It can be widely used in food, beverage, medicine, cosmetics, electronic products and other industries, providing high-quality identification services for products in different fields.