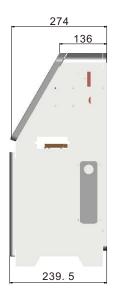

#### Excellent design, portable size and appearance

The compact and small design makes it easy to apply to any production line. The aluminum alloy shell can fully protect the machine from damage. The large touch screen design and the internal intelligent system make it easy to edit and print content.

# **TECHNICAL SPECIFICATION**

| Model                  | C700                                                                      |
|------------------------|---------------------------------------------------------------------------|
| Max Printing Height    | Single Head 71.8mm Max 287.2mm(4 heads)                                   |
| Max Resolution         | 180DPI                                                                    |
| Printing Distance      | 1-5mm                                                                     |
| Printing Speed         | Max 40m/min                                                               |
| Ink Type               | UV ink, Oil ink                                                           |
| Ink Supply Method      | Negative Pressure & Siphon(Optional)                                      |
| Printing Direction     | Vertical & Horizontal (Optional)                                          |
| External Interface     | USB, Ethernet, RS232, Wifi                                                |
| Power Supply           | 100-240V, 50/60Hz                                                         |
| Package Size           | 54*45*66cm                                                                |
| Gross weight           | 27KG                                                                      |
| Printing Lines         | Unlimited number of lines (maximum nozzle height range, arbitrary layout) |
| Printing Contents      | Variable and fixed text, pictures, PDF, Bar code, QR code, database, etc. |
| Printing Fonts         | Windows operating system fonts                                            |
| Transmission Interface | Gigabit network                                                           |
| Printing Method        | Single or continuous printing                                             |
| Ink Color              | Black, white, red, blue, invisible ink, etc.                              |
| Nozzle Cleaning        | One-button automatic cleaning                                             |