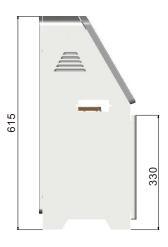

#### Excellent design, portable size and appearance

The compact and small design makes it easy to apply to any production line. The aluminum alloy shell can fully protect the machine from damage. The large touch screen design and the internal intelligent system make it easy to edit and print content.