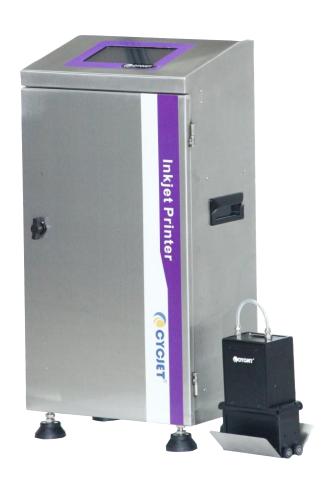

### 1 PRODUCT DESCRIPTION

CYCJET D40L Large Character Inkjet Printer are widely used in building materials, chemical industry, pipes, packaging and other industries. It can print text, production date, batch number, etc. on the product surface. The machine uses a touch screen design with rich interface, simple operation and easy printing. Its nozzle is not easily clogged and is easy to maintain .In addition, it has strong heat resistance, anti-interference and is very practical. This machine can print larger font heights, which is helpful to meet customer needs for large character printing.

# TECHNICAL SPECIFICATION

| Model               | Smart Online Inkjet Printer                                                                                                                                                                                                                      |
|---------------------|--------------------------------------------------------------------------------------------------------------------------------------------------------------------------------------------------------------------------------------------------|
| Item                | D40L                                                                                                                                                                                                                                             |
| Print Height        | 10-82mm(40 dots)                                                                                                                                                                                                                                 |
|                     | 38kg                                                                                                                                                                                                                                             |
|                     | 62×43×88cm                                                                                                                                                                                                                                       |
| Display             | 7 inch touch screen                                                                                                                                                                                                                              |
| <b>Print Rows</b>   | 1-5 rows. Overall layout height not to exceed 50mm                                                                                                                                                                                               |
| Туре                | DOD Inkjet Printer                                                                                                                                                                                                                               |
| Basic Configuration | Printing max two lines or five lines of numbers, or English, all the national standard database of Chinese characters and English letters, self simple graphics, the machine without external gas source, free warranty for one year. (Optional) |
| Software Function   | Real-time clock date, product counting, frequency                                                                                                                                                                                                |
| Operation Function  | English operation system, delay in printing, the font width, font height, orientation, self-cleaning. sensor settings.                                                                                                                           |
| Print Speed         | 0.2-60m/min                                                                                                                                                                                                                                      |
| Battery Capacity    | Plugged in                                                                                                                                                                                                                                       |
| Powder              | AC220V±10%, 50-60HZ, 5 W                                                                                                                                                                                                                         |
| Print Spacing       | 8-10mm                                                                                                                                                                                                                                           |
| Print Content       | Real date, Real time, photo, letter, shift group, serial number, batch number, barcode and QR code, etc.                                                                                                                                         |
| Printing Direction  | Upward printing, downward printing, side printing (360°direction printing, optional)                                                                                                                                                             |
| Typeface            | Chinese, English, Arabic, Russian, Spanish, Faris, Italian etc<br>(Customized available)                                                                                                                                                         |
| Memory Function     | 3GB storage space, each file can store up to 400 characters                                                                                                                                                                                      |
| Ink Type            | Water-based ink, ketone-based ink, alcohol-based ink, other special-based inkcan be customized as required                                                                                                                                       |
| Ink Color           | black, red, yellow, blue, white, etc. (optional)                                                                                                                                                                                                 |
| Body Material       | Industrial grade stainless steel body                                                                                                                                                                                                            |
| Humidity Range      | 10-90% Non-condensing                                                                                                                                                                                                                            |
| Temperature Range   | 5-40°C                                                                                                                                                                                                                                           |
| Others              | No need to connect external compressed air, and no need thinner (i.e. solvent)                                                                                                                                                                   |