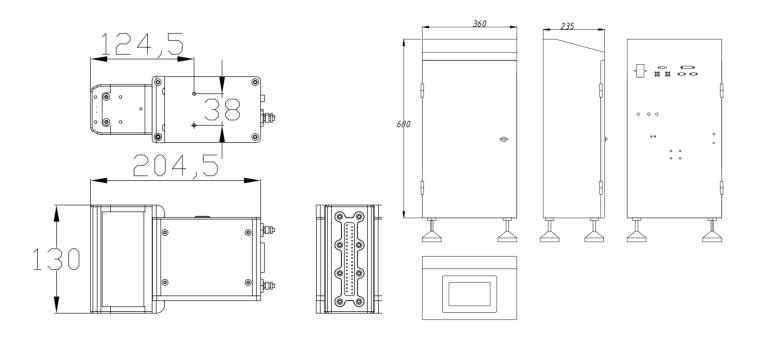

# TECHNICAL SPECIFICATION

| Model               | Smart Online Inkjet Printer                                                                                                                                                                                                                      |
|---------------------|--------------------------------------------------------------------------------------------------------------------------------------------------------------------------------------------------------------------------------------------------|
| Item                | D40L                                                                                                                                                                                                                                             |
| Print Height        | 10-82mm(40 dots)                                                                                                                                                                                                                                 |
|                     | 38kg                                                                                                                                                                                                                                             |
|                     | 62×43×88cm                                                                                                                                                                                                                                       |
| Display             | 7 inch touch screen                                                                                                                                                                                                                              |
| <b>Print Rows</b>   | 1-5 rows. Overall layout height not to exceed 50mm                                                                                                                                                                                               |
| Туре                | DOD Inkjet Printer                                                                                                                                                                                                                               |
| Basic Configuration | Printing max two lines or five lines of numbers, or English, all the national standard database of Chinese characters and English letters, self simple graphics, the machine without external gas source, free warranty for one year. (Optional) |
| Software Function   | Real-time clock date, product counting, frequency                                                                                                                                                                                                |
| Operation Function  | English operation system, delay in printing, the font width, font height, orientation, self-cleaning. sensor settings.                                                                                                                           |
| Print Speed         | 0.2-60m/min                                                                                                                                                                                                                                      |
| Battery Capacity    | Plugged in                                                                                                                                                                                                                                       |
| Powder              | AC220V±10%, 50-60HZ, 5 W                                                                                                                                                                                                                         |
| Print Spacing       | 8-10mm                                                                                                                                                                                                                                           |
| Print Content       | Real date, Real time, photo, letter, shift group, serial number, batch number, barcode and QR code, etc.                                                                                                                                         |
| Printing Direction  | Upward printing, downward printing, side printing (360°direction printing, optional)                                                                                                                                                             |
| Typeface            | Chinese, English, Arabic, Russian, Spanish, Faris, Italian etc<br>(Customized available)                                                                                                                                                         |
| Memory Function     | 3GB storage space, each file can store up to 400 characters                                                                                                                                                                                      |
| Ink Type            | Water-based ink, ketone-based ink, alcohol-based ink, other special-based inkcan be customized as required                                                                                                                                       |
| Ink Color           | black, red, yellow, blue, white, etc. (optional)                                                                                                                                                                                                 |
| Body Material       | Industrial grade stainless steel body                                                                                                                                                                                                            |
| Humidity Range      | 10-90% Non-condensing                                                                                                                                                                                                                            |
| Temperature Range   | 5-40°C                                                                                                                                                                                                                                           |
| Others              | No need to connect external compressed air, and no need thinner (i.e. solvent)                                                                                                                                                                   |