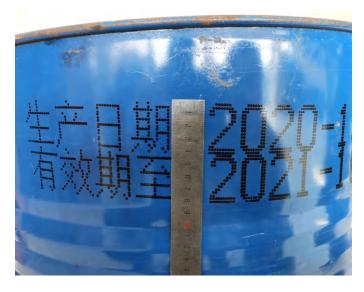

### 1 PRODUCT DESCRIPTION

CYCJET D40L Large Character Inkjet Printer are widely used in building materials, chemical industry, pipes, packaging and other industries. It can print text, production date, batch number, etc. on the product surface. The machine uses a touch screen design with rich interface, simple operation and easy printing. Its nozzle is not easily clogged and is easy to maintain .In addition, it has strong heat resistance, anti-interference and is very practical. This machine can print larger font heights, which is helpful to meet customer needs for large character printing.

#### Wide application:

The ink dries quickly and is suitable for industrial printing needs, such as carbon steel, cement products, etc. This machine can also print on cartons.