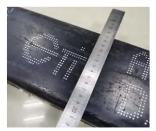

### 1 PRODUCT DESCRIPTION

CYCJET D40L Large Character Inkjet Printer are widely used in building materials, chemical industry, pipes, packaging and other industries. It can print text, production date, batch number, etc. on the product surface. The machine uses a touch screen design with rich interface, simple operation and easy printing. Its nozzle is not easily clogged and is easy to maintain .In addition, it has strong heat resistance, anti-interference and is very practical. This machine can print larger font heights, which is helpful to meet customer needs for large character printing.

#### Wide application:

The ink dries quickly and is suitable for industrial printing needs, such as carbon steel, cement products, etc. This machine can also print on cartons.