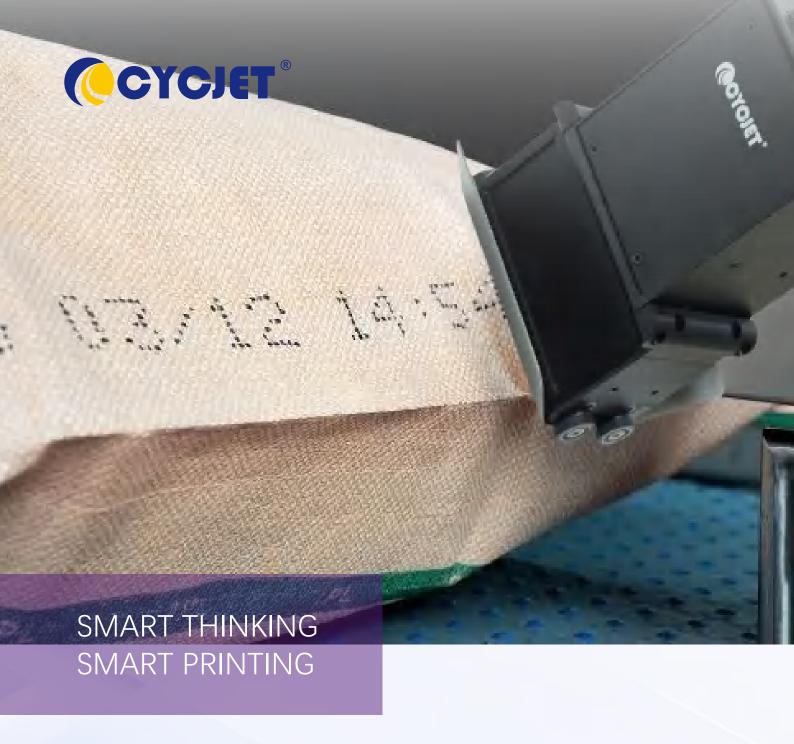

### 1 PRODUCT DESCRIPTION

CYCJET D40L Large Character Inkjet Printer are widely used in building materials, chemical industry, pipes, packaging and other industries. It can print text, production date, batch number, etc. on the product surface. The machine uses a touch screen design with rich interface, simple operation and easy printing. Its nozzle is not easily clogged and is easy to maintain .In addition, it has strong heat resistance, anti-interference and is very practical. This machine can print larger font heights, which is helpful to meet customer needs for large character printing.

#### Wide application:

The ink dries quickly and is suitable for industrial printing needs, such as carbon steel, cement products, etc. This machine can also print on cartons.