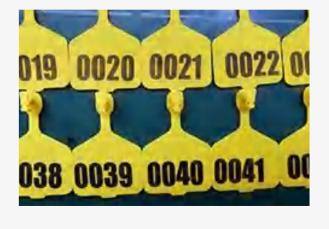

# PRINTING EFFECT

#### Cost-effective, high-quality printing

- ◆ Reduce pre printed inventory and waste
- ◆ Plant oil-based environmentally friendly ink
- ◆ Advanced technology, flexible printing resolution, and optimal print quality with minimal ink usage

#### Code accuracy and consistency

- ◆ Smart integration with coding automation software for accuracy.
- ◆ Bar code scanner and vision control integration to confirm there adaptability of every printed code.