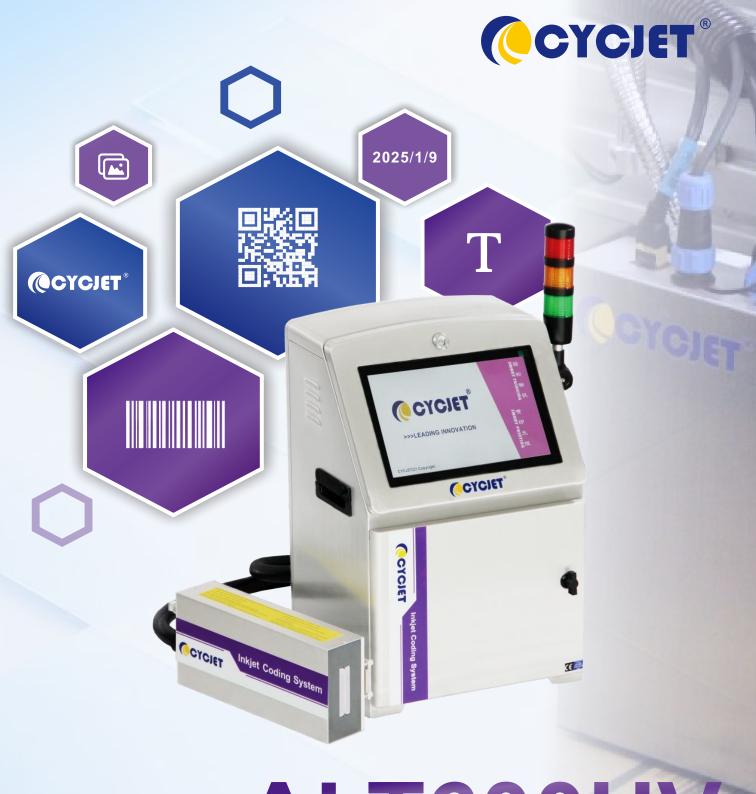

# ALT600UV

BROCHURE

## INTRODUCE

ALT600UV High-resolution Inkjet Printing System can not only print text, serial numbers, production dates, logos, and pictures, but also variable bar codes, QR codes, and other contents. The printed font patterns are clear and beautiful, with uniform color, the resolution can reach up to 600 DPI, and the ink adhesion is good. The unique ink circuit design ensures continuous and stable high-speed operation 7\*24 hours a day.

Equipped with CYCJET's multiple patented innovative inteligent negative pressure ink supply system to ensure that the equipment operates at high-speed stable operation, no deinking, continuous line, and no ink accumulation. Advanced technologies such as multi-level constant temperature, fault warning, multi-level liquid level management, one-click emptying, and one click machine cleaning are all applied. The splicing of multiple nozzles can achieve a maximum printing height of 216mm, which is widely used in logistics packaging, building materials, film rolls electronics gas transportation, cables, pipes, hardware, food, beverages, medicine chemicals and other industries.

#### Excellent design, portable size and appearance

The compact and small design makes it easy to apply to any production line. The aluminum alloy shell can fully protect the machine from damage. The large touch screen design and the internal intelligent system make it easy to edit and print content.

The print head is high-resolution that can reach 600DPI.It has large printing format, a single nozzle can reach 54mm, and the maximum printing speed can reach 220m/min. It supports printing text, numbers, patterns, QR codes, bar codes, etc.