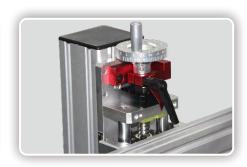

The print head is high-resolution that can reach 600DPI.It has large printing format, a single nozzle can reach 54mm, and the maximum printing speed can reach 220m/min. It supports printing text, numbers, patterns, QR codes, bar codes, etc.

It can realize multi-head splicing to achieve larger-format printing effects, and can also be controlled by software, making it convenient for users to operate and maintain.

The machine can be linked with other equipment on the production line to achieve automated production. It can be widely used in food, beverage, medicine, cosmetics, electronic products and other industries, providing high-quality identification services for products in different fields.