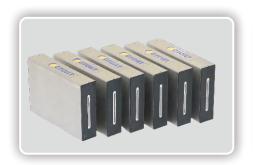

Equipped with CYCJET's multiple patented innovative inteligent negative pressure ink supply system to ensure that the equipment operates at high-speed stable operation, no deinking, continuous line, and no ink accumulation. Advanced technologies such as multi-level constant temperature, fault warning, multi-level liquid level management, one-click emptying, and one click machine cleaning are all applied. The splicing of multiple nozzles can achieve a maximum printing height of 216mm, which is widely used in logistics packaging, building materials, film rolls electronics gas transportation, cables, pipes, hardware, food, beverages, medicine chemicals and other industries.

The print head is high-resolution that can reach 600DPI.It has large printing format, a single nozzle can reach 54mm, and the maximum printing speed can reach 220m/min. It supports printing text, numbers, patterns, QR codes, bar codes, etc.