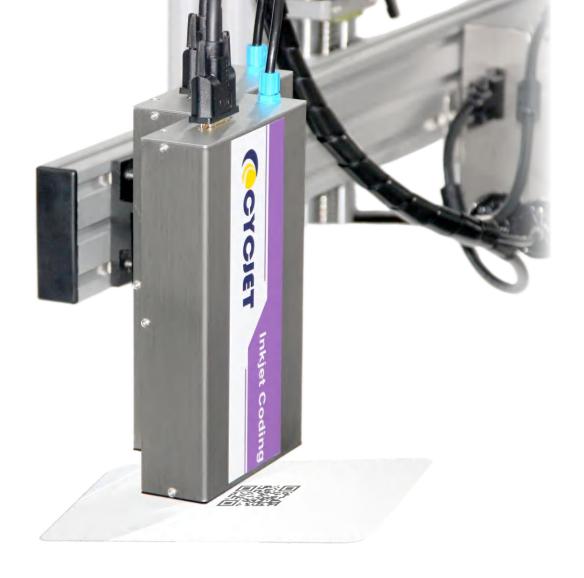

The print head is high-resolution that can reach 600DPI.It has large printing format, a single nozzle can reach 54mm, and the maximum printing speed can reach 220m/min. It supports printing text, numbers, patterns, QR codes, bar codes, etc.

It can realize multi-head splicing to achieve larger-format printing effects, and can also be controlled by software, making it convenient for users to operate and maintain.

The machine can be linked with other equipment on the production line to achieve automated production. It can be widely used in food, beverage, medicine, cosmetics, electronic products and other industries, providing high-quality identification services for products in different fields.

#### Code accuracy and consistency

- ◆ Smart integration with coding automation software for accuracy.
- ◆ Bar code scanner and vision control integration to confirm there adaptability of every printed code.