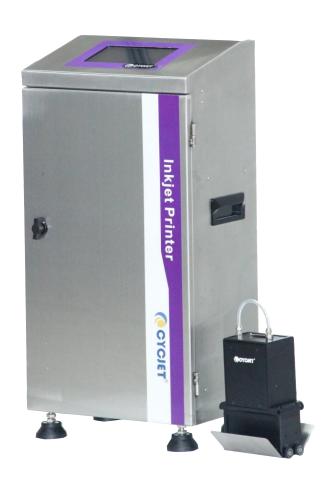

### 1 PRODUCT DESCRIPTION

CYCJET D32L Large Character Inkjet Printer are widely used in building materials, chemical industry, pipes, packaging and other industries. It can print text, production date, batch number, etc. on the product surface. The machine uses a touch screen design with rich interface, simple operation and easy printing. Its nozzle is not easily clogged and is easy to maintain .In addition, it has strong heat resistance, anti-interference and is very practical. This machine can print larger font heights, which is helpful to meet customer needs for large character printing.

# TECHNICAL SPECIFICATION

| Model               | Smart Online Inkjet Printer                                                                                                                                                                                                                      |
|---------------------|--------------------------------------------------------------------------------------------------------------------------------------------------------------------------------------------------------------------------------------------------|
| Item                | D32L                                                                                                                                                                                                                                             |
| Print Height        | 30-100mm(32 dots)                                                                                                                                                                                                                                |
| Gross weight        | 38kg                                                                                                                                                                                                                                             |
| Package Size        | 62×43×88cm                                                                                                                                                                                                                                       |
| Display             | 7 inch touch screen                                                                                                                                                                                                                              |
| Print Rows          | 1-4 rows. Overall layout height not to exceed 50mm                                                                                                                                                                                               |
| Туре                | DOD Inkjet Printer                                                                                                                                                                                                                               |
| Basic Configuration | Printing max two lines or five lines of numbers, or English, all the national standard database of Chinese characters and English letters, self simple graphics, the machine without external gas source, free warranty for one year. (Optional) |
| Software Function   | Real-time clock date, product counting, frequency                                                                                                                                                                                                |
| Operation Function  | English operation system, delay in printing, the font width, font height, orientation, self-<br>cleaning. sensor settings.                                                                                                                       |
| Print Speed         | 0.2-60m/min                                                                                                                                                                                                                                      |
| Battery Capacity    | Plugged in                                                                                                                                                                                                                                       |
| Powder              | AC220V±10%, 50-60HZ, 5 W                                                                                                                                                                                                                         |
| Print Spacing       | 8-10mm                                                                                                                                                                                                                                           |
| Print Content       | Real date, Real time, photo, letter, shift group, serial number, batch number, barcode and QR code, etc.                                                                                                                                         |
| Printing Direction  | Upward printing, downward printing, side printing (360°direction printing, optional)                                                                                                                                                             |
| Typeface            | Chinese, English, Arabic, Russian, Spanish, Faris, Italian etc<br>(Customized available)                                                                                                                                                         |
| Memory Function     | 3GB storage space, each file can store up to 400 characters                                                                                                                                                                                      |
| Ink Type            | Water-based ink, ketone-based ink, alcohol-based ink, other special-based inkcan be customized as required                                                                                                                                       |
| Ink Color           | black, red, yellow, blue, white, etc. (optional)                                                                                                                                                                                                 |
| Body Material       | Industrial grade stainless steel body                                                                                                                                                                                                            |
| Humidity Range      | 10-90% Non-condensing                                                                                                                                                                                                                            |
| Temperature Range   | 5-40°C                                                                                                                                                                                                                                           |
| Others              | No need to connect external compressed air, and no need thinner (i.e. solvent)                                                                                                                                                                   |