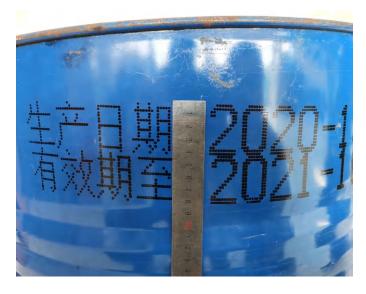

### 1 PRODUCT DESCRIPTION

CYCJET D32L Large Character Inkjet Printer are widely used in building materials, chemical industry, pipes, packaging and other industries. It can print text, production date, batch number, etc. on the product surface. The machine uses a touch screen design with rich interface, simple operation and easy printing. Its nozzle is not easily clogged and is easy to maintain .In addition, it has strong heat resistance, anti-interference and is very practical. This machine can print larger font heights, which is helpful to meet customer needs for large character printing.

#### Wide application:

The ink dries quickly and is suitable for industrial printing needs, such as carbon steel, cement products, etc. This machine can also print on cartons.