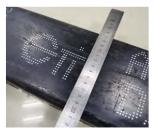

### 1 PRODUCT DESCRIPTION

CYCJET D32L Large Character Inkjet Printer are widely used in building materials, chemical industry, pipes, packaging and other industries. It can print text, production date, batch number, etc. on the product surface. The machine uses a touch screen design with rich interface, simple operation and easy printing. Its nozzle is not easily clogged and is easy to maintain .In addition, it has strong heat resistance, anti-interference and is very practical. This machine can print larger font heights, which is helpful to meet customer needs for large character printing.

#### Wide application:

The ink dries quickly and is suitable for industrial printing needs, such as carbon steel, cement products, etc. This machine can also print on cartons.