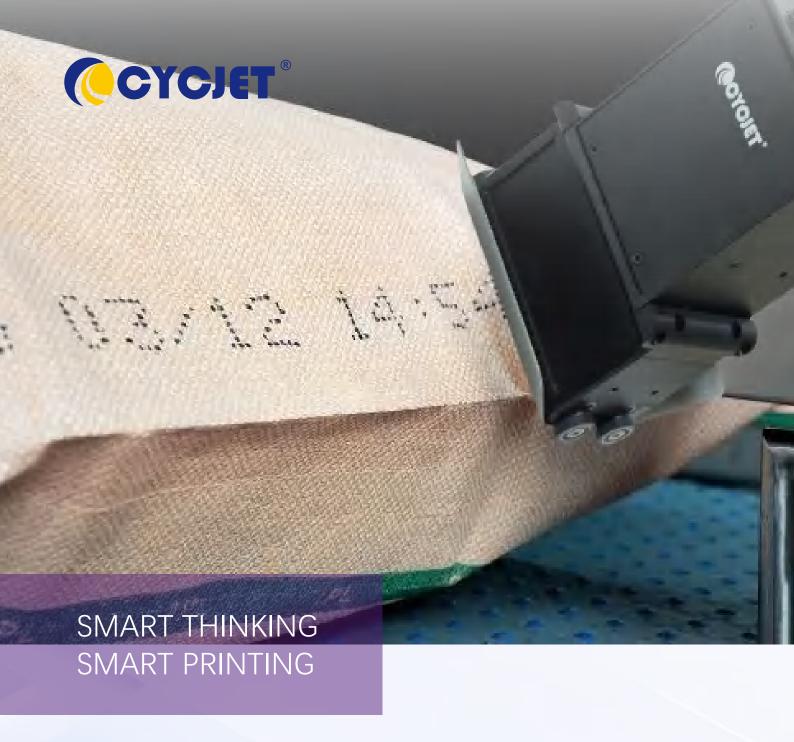

### 1 PRODUCT DESCRIPTION

CYCJET D32L Large Character Inkjet Printer are widely used in building materials, chemical industry, pipes, packaging and other industries. It can print text, production date, batch number, etc. on the product surface. The machine uses a touch screen design with rich interface, simple operation and easy printing. Its nozzle is not easily clogged and is easy to maintain .In addition, it has strong heat resistance, anti-interference and is very practical. This machine can print larger font heights, which is helpful to meet customer needs for large character printing.

#### Wide application:

The ink dries quickly and is suitable for industrial printing needs, such as carbon steel, cement products, etc. This machine can also print on cartons.