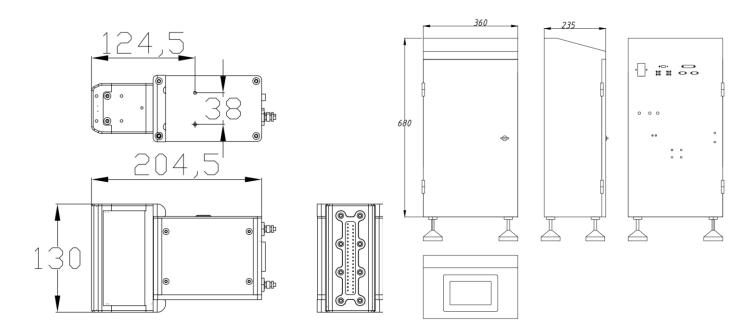

# TECHNICAL SPECIFICATION

| Model               | Smart Online Inkjet Printer                                                                                                                                                                                                                      |
|---------------------|--------------------------------------------------------------------------------------------------------------------------------------------------------------------------------------------------------------------------------------------------|
| Item                | D32L                                                                                                                                                                                                                                             |
| Print Height        | 30-100mm(32 dots)                                                                                                                                                                                                                                |
| Gross weight        | 38kg                                                                                                                                                                                                                                             |
| Package Size        | 62×43×88cm                                                                                                                                                                                                                                       |
| Display             | 7 inch touch screen                                                                                                                                                                                                                              |
| Print Rows          | 1-4 rows. Overall layout height not to exceed 50mm                                                                                                                                                                                               |
| Туре                | DOD Inkjet Printer                                                                                                                                                                                                                               |
| Basic Configuration | Printing max two lines or five lines of numbers, or English, all the national standard database of Chinese characters and English letters, self simple graphics, the machine without external gas source, free warranty for one year. (Optional) |
| Software Function   | Real-time clock date, product counting, frequency                                                                                                                                                                                                |
| Operation Function  | English operation system, delay in printing, the font width, font height, orientation, self-<br>cleaning. sensor settings.                                                                                                                       |
| Print Speed         | 0.2-60m/min                                                                                                                                                                                                                                      |
| Battery Capacity    | Plugged in                                                                                                                                                                                                                                       |
| Powder              | AC220V±10%, 50-60HZ, 5 W                                                                                                                                                                                                                         |
| Print Spacing       | 8-10mm                                                                                                                                                                                                                                           |
| Print Content       | Real date, Real time, photo, letter, shift group, serial number, batch number, barcode and QR code, etc.                                                                                                                                         |
| Printing Direction  | Upward printing, downward printing, side printing (360°direction printing, optional)                                                                                                                                                             |
| Typeface            | Chinese, English, Arabic, Russian, Spanish, Faris, Italian etc<br>(Customized available)                                                                                                                                                         |
| Memory Function     | 3GB storage space, each file can store up to 400 characters                                                                                                                                                                                      |
| Ink Type            | Water-based ink, ketone-based ink, alcohol-based ink, other special-based inkcan be customized as required                                                                                                                                       |
| Ink Color           | black, red, yellow, blue, white, etc. (optional)                                                                                                                                                                                                 |
| Body Material       | Industrial grade stainless steel body                                                                                                                                                                                                            |
| Humidity Range      | 10-90% Non-condensing                                                                                                                                                                                                                            |
| Temperature Range   | 5-40°C                                                                                                                                                                                                                                           |
| Others              | No need to connect external compressed air, and no need thinner (i.e. solvent)                                                                                                                                                                   |