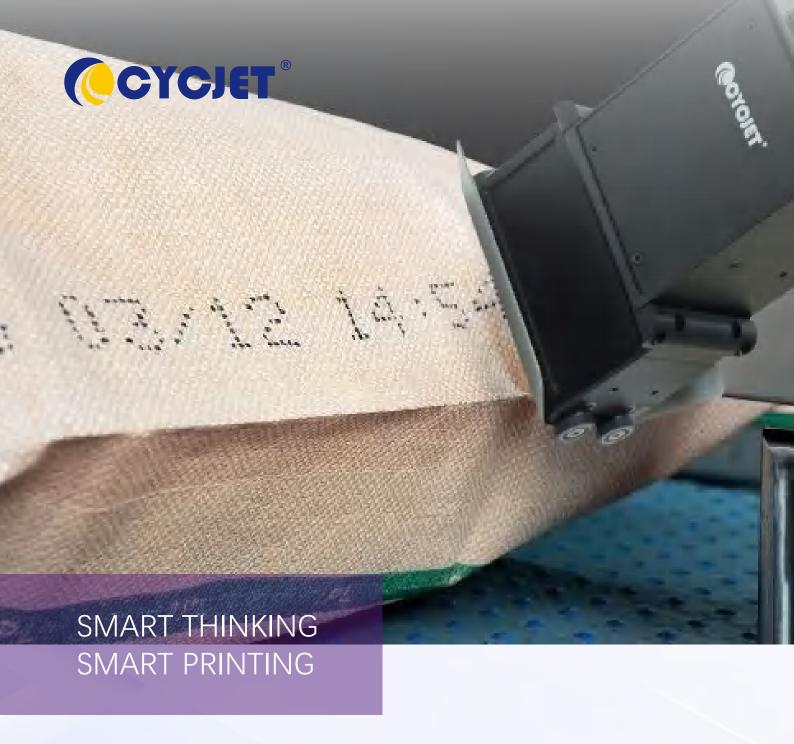

## 1 PRODUCT DESCRIPTION

CYCJET D16L Large Character Inkjet Printer are widely used in building materials, chemical industry, pipes, packaging and other industries. It can print text, production date, batch number, etc. on the product surface. The machine uses a touch screen design with rich interface, simple operation and easy printing. Its nozzle is not easily clogged and is easy to maintain .In addition, it has strong heat resistance, anti-interference and is very practical. This machine can print larger font heights, which is helpful to meet customer needs for large character printing.

#### Wide application:

The ink dries quickly and is suitable for industrial printing needs, such as carbon steel, cement products, etc. This machine can also print on cartons.