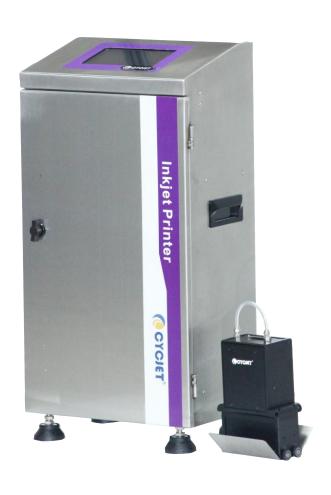

## 1 PRODUCT DESCRIPTION

CYCJET D16L Large Character Inkjet Printer are widely used in building materials, chemical industry, pipes, packaging and other industries. It can print text, production date, batch number, etc. on the product surface. The machine uses a touch screen design with rich interface, simple operation and easy printing. Its nozzle is not easily clogged and is easy to maintain .In addition, it has strong heat resistance, anti-interference and is very practical. This machine can print larger font heights, which is helpful to meet customer needs for large character printing.

# TECHNICAL SPECIFICATION

| Model               | Smart Online Inkjet Printer                                                                                                                                                                                                                      |
|---------------------|--------------------------------------------------------------------------------------------------------------------------------------------------------------------------------------------------------------------------------------------------|
| Item                | D16L                                                                                                                                                                                                                                             |
| Print Height        | 25-50mm(16 dots)                                                                                                                                                                                                                                 |
| Gross weight        | 38kg                                                                                                                                                                                                                                             |
| Package Size        | 62×43×88cm                                                                                                                                                                                                                                       |
| Display             | 7 inch touch screen                                                                                                                                                                                                                              |
| Print Rows          | 1-2 rows. Overall layout height not to exceed 50mm                                                                                                                                                                                               |
| Туре                | DOD Inkjet Printer                                                                                                                                                                                                                               |
| Basic Configuration | Printing max two lines or five lines of numbers, or English, all the national standard database of Chinese characters and English letters, self simple graphics, the machine without external gas source, free warranty for one year. (Optional) |
| Software Function   | Real-time clock date, product counting, frequency                                                                                                                                                                                                |
| Operation Function  | English operation system, delay in printing, the font width, font height, orientation, self-<br>cleaning. sensor settings.                                                                                                                       |
| Print Speed         | 0.2-60m/min                                                                                                                                                                                                                                      |
| Battery Capacity    | Plugged in                                                                                                                                                                                                                                       |
| Powder              | AC220V±10%, 50-60HZ, 5 W                                                                                                                                                                                                                         |
| Print Spacing       | 8-10mm                                                                                                                                                                                                                                           |
| Print Content       | Real date, Real time, photo, letter, shift group, serial number, batch number, barcode and QR code, etc.                                                                                                                                         |
| Printing Direction  | Upward printing, downward printing, side printing (360°direction printing, optional)                                                                                                                                                             |
| Typeface            | Chinese, English, Arabic, Russian, Spanish, Faris, Italian etc<br>(Customized available)                                                                                                                                                         |
| Memory Function     | 3GB storage space, each file can store up to 400 characters                                                                                                                                                                                      |
| Ink Type            | Water-based ink, ketone-based ink, alcohol-based ink, other special-based inkcan be customized as required                                                                                                                                       |
| Ink Color           | black, red, yellow, blue, white, etc. (optional)                                                                                                                                                                                                 |
| Body Material       | Industrial grade stainless steel body                                                                                                                                                                                                            |
| Humidity Range      | 10-90% Non-condensing                                                                                                                                                                                                                            |
| Temperature Range   | 5-40°C                                                                                                                                                                                                                                           |
| Others              | No need to connect external compressed air, and no need thinner (i.e. solvent)                                                                                                                                                                   |