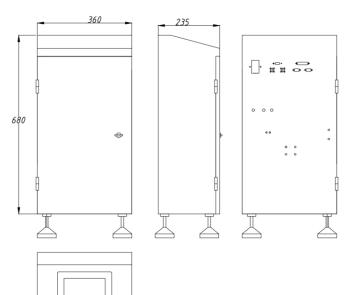

# TECHNICAL SPECIFICATION

| Model               | Smart Online Inkjet Printer                                                                                                                                                                                                                      |
|---------------------|--------------------------------------------------------------------------------------------------------------------------------------------------------------------------------------------------------------------------------------------------|
| Item                | D16L                                                                                                                                                                                                                                             |
| Print Height        | 25-50mm(16 dots)                                                                                                                                                                                                                                 |
| Gross weight        | 38kg                                                                                                                                                                                                                                             |
| Package Size        | 62×43×88cm                                                                                                                                                                                                                                       |
| Display             | 7 inch touch screen                                                                                                                                                                                                                              |
| Print Rows          | 1-2 rows. Overall layout height not to exceed 50mm                                                                                                                                                                                               |
| Туре                | DOD Inkjet Printer                                                                                                                                                                                                                               |
| Basic Configuration | Printing max two lines or five lines of numbers, or English, all the national standard database of Chinese characters and English letters, self simple graphics, the machine without external gas source, free warranty for one year. (Optional) |
| Software Function   | Real-time clock date, product counting, frequency                                                                                                                                                                                                |
| Operation Function  | English operation system, delay in printing, the font width, font height, orientation, self-<br>cleaning. sensor settings.                                                                                                                       |
| Print Speed         | 0.2-60m/min                                                                                                                                                                                                                                      |
| Battery Capacity    | Plugged in                                                                                                                                                                                                                                       |
| Powder              | AC220V±10%, 50-60HZ, 5 W                                                                                                                                                                                                                         |
| Print Spacing       | 8-10mm                                                                                                                                                                                                                                           |
| Print Content       | Real date, Real time, photo, letter, shift group, serial number, batch number, barcode and QR code, etc.                                                                                                                                         |
| Printing Direction  | Upward printing, downward printing, side printing (360°direction printing, optional)                                                                                                                                                             |
| Typeface            | Chinese, English, Arabic, Russian, Spanish, Faris, Italian etc<br>(Customized available)                                                                                                                                                         |
| Memory Function     | 3GB storage space, each file can store up to 400 characters                                                                                                                                                                                      |
| Ink Type            | Water-based ink, ketone-based ink, alcohol-based ink, other special-based inkcan be customized as required                                                                                                                                       |
| Ink Color           | black, red, yellow, blue, white, etc. (optional)                                                                                                                                                                                                 |
| Body Material       | Industrial grade stainless steel body                                                                                                                                                                                                            |
| Humidity Range      | 10-90% Non-condensing                                                                                                                                                                                                                            |
| Temperature Range   | 5-40°C                                                                                                                                                                                                                                           |
| Others              | No need to connect external compressed air, and no need thinner (i.e. solvent)                                                                                                                                                                   |