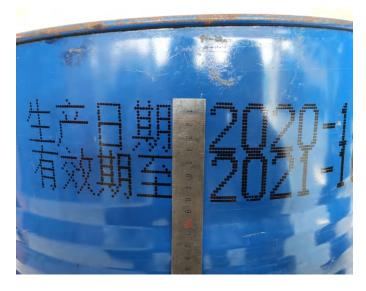

#### Wide application:

The ink dries quickly and is suitable for industrial printing needs, such as carbon steel, cement products, etc. This machine can also print on cartons.

# TECHNICAL SPECIFICATION

| Model               | Smart Online Inkjet Printer                                                                                                                                                                                                                      |
|---------------------|--------------------------------------------------------------------------------------------------------------------------------------------------------------------------------------------------------------------------------------------------|
| Item                | D16L                                                                                                                                                                                                                                             |
| Print Height        | 25-50mm(16 dots)                                                                                                                                                                                                                                 |
| Gross weight        | 38kg                                                                                                                                                                                                                                             |
| Package Size        | 62×43×88cm                                                                                                                                                                                                                                       |
| Display             | 7 inch touch screen                                                                                                                                                                                                                              |
| Print Rows          | 1-2 rows. Overall layout height not to exceed 50mm                                                                                                                                                                                               |
| Туре                | DOD Inkjet Printer                                                                                                                                                                                                                               |
| Basic Configuration | Printing max two lines or five lines of numbers, or English, all the national standard database of Chinese characters and English letters, self simple graphics, the machine without external gas source, free warranty for one year. (Optional) |
| Software Function   | Real-time clock date, product counting, frequency                                                                                                                                                                                                |
| Operation Function  | English operation system, delay in printing, the font width, font height, orientation, self-<br>cleaning. sensor settings.                                                                                                                       |
| Print Speed         | 0.2-60m/min                                                                                                                                                                                                                                      |
| Battery Capacity    | Plugged in                                                                                                                                                                                                                                       |
| Powder              | AC220V±10%, 50-60HZ, 5 W                                                                                                                                                                                                                         |
| Print Spacing       | 8-10mm                                                                                                                                                                                                                                           |
| Print Content       | Real date, Real time, photo, letter, shift group, serial number, batch number, barcode and QR code, etc.                                                                                                                                         |
| Printing Direction  | Upward printing, downward printing, side printing (360°direction printing, optional)                                                                                                                                                             |
| Typeface            | Chinese, English, Arabic, Russian, Spanish, Faris, Italian etc<br>(Customized available)                                                                                                                                                         |
| Memory Function     | 3GB storage space, each file can store up to 400 characters                                                                                                                                                                                      |
| Ink Type            | Water-based ink, ketone-based ink, alcohol-based ink, other special-based inkcan be customized as required                                                                                                                                       |
| Ink Color           | black, red, yellow, blue, white, etc. (optional)                                                                                                                                                                                                 |
| Body Material       | Industrial grade stainless steel body                                                                                                                                                                                                            |
| Humidity Range      | 10-90% Non-condensing                                                                                                                                                                                                                            |
| Temperature Range   | 5-40°C                                                                                                                                                                                                                                           |
| Others              | No need to connect external compressed air, and no need thinner (i.e. solvent)                                                                                                                                                                   |