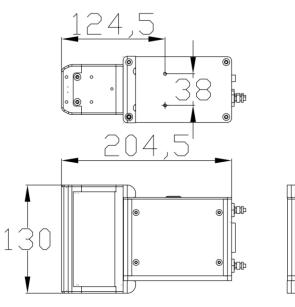

# TECHNICAL SPECIFICATION

| Model               | Smart Online Inkjet Printer                                                                                                                                                                                                                      |
|---------------------|--------------------------------------------------------------------------------------------------------------------------------------------------------------------------------------------------------------------------------------------------|
| Item                | D16L                                                                                                                                                                                                                                             |
| Print Height        | 25-50mm(16 dots)                                                                                                                                                                                                                                 |
| Gross weight        | 38kg                                                                                                                                                                                                                                             |
| Package Size        | 62×43×88cm                                                                                                                                                                                                                                       |
| Display             | 7 inch touch screen                                                                                                                                                                                                                              |
| Print Rows          | 1-2 rows. Overall layout height not to exceed 50mm                                                                                                                                                                                               |
| Туре                | DOD Inkjet Printer                                                                                                                                                                                                                               |
| Basic Configuration | Printing max two lines or five lines of numbers, or English, all the national standard database of Chinese characters and English letters, self simple graphics, the machine without external gas source, free warranty for one year. (Optional) |
| Software Function   | Real-time clock date, product counting, frequency                                                                                                                                                                                                |
| Operation Function  | English operation system, delay in printing, the font width, font height, orientation, self-<br>cleaning. sensor settings.                                                                                                                       |
| Print Speed         | 0.2-60m/min                                                                                                                                                                                                                                      |
| Battery Capacity    | Plugged in                                                                                                                                                                                                                                       |
| Powder              | AC220V±10%, 50-60HZ, 5 W                                                                                                                                                                                                                         |
| Print Spacing       | 8-10mm                                                                                                                                                                                                                                           |
| Print Content       | Real date, Real time, photo, letter, shift group, serial number, batch number, barcode and QR code, etc.                                                                                                                                         |
| Printing Direction  | Upward printing, downward printing, side printing (360°direction printing, optional)                                                                                                                                                             |
| Typeface            | Chinese, English, Arabic, Russian, Spanish, Faris, Italian etc<br>(Customized available)                                                                                                                                                         |
| Memory Function     | 3GB storage space, each file can store up to 400 characters                                                                                                                                                                                      |
| Ink Type            | Water-based ink, ketone-based ink, alcohol-based ink, other special-based inkcan be customized as required                                                                                                                                       |
| Ink Color           | black, red, yellow, blue, white, etc. (optional)                                                                                                                                                                                                 |
| Body Material       | Industrial grade stainless steel body                                                                                                                                                                                                            |
| Humidity Range      | 10-90% Non-condensing                                                                                                                                                                                                                            |
| Temperature Range   | 5-40°C                                                                                                                                                                                                                                           |
| Others              | No need to connect external compressed air, and no need thinner (i.e. solvent)                                                                                                                                                                   |