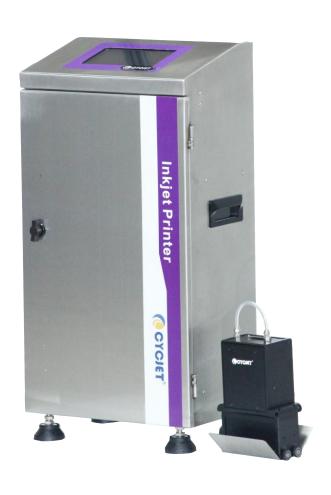

### 1 PRODUCT DESCRIPTION

CYCJET D24L Large Character Inkjet Printer are widely used in building materials, chemical industry, pipes, packaging and other industries. It can print text, production date, batch number, etc. on the product surface. The machine uses a touch screen design with rich interface, simple operation and easy printing. Its nozzle is not easily clogged and is easy to maintain .In addition, it has strong heat resistance, anti-interference and is very practical. This machine can print larger font heights, which is helpful to meet customer needs for large character printing.

#### High stability:

The machine has a simple structure, no need to consider the ink circuit system, easy to install, easy to operate, and has a low failure rate.