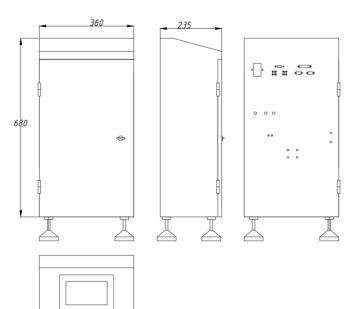

# TECHNICAL SPECIFICATION

| Model               | Smart Online Inkjet Printer                                                                                                                                                                                                                      |
|---------------------|--------------------------------------------------------------------------------------------------------------------------------------------------------------------------------------------------------------------------------------------------|
| Item                | D24L                                                                                                                                                                                                                                             |
| Print Height        | 10-50mm(20 dots)                                                                                                                                                                                                                                 |
| Gross weight        | 38kg                                                                                                                                                                                                                                             |
| Package Size        | 62×43×88cm                                                                                                                                                                                                                                       |
| Display             | 7 inch touch screen                                                                                                                                                                                                                              |
| Print Rows          | 1-2 rows. Overall layout height not to exceed 50mm                                                                                                                                                                                               |
| Туре                | DOD Inkjet Printer                                                                                                                                                                                                                               |
| Basic Configuration | Printing max two lines or five lines of numbers, or English, all the national standard database of Chinese characters and English letters, self simple graphics, the machine without external gas source, free warranty for one year. (Optional) |
| Software Function   | Real-time clock date, product counting, frequency                                                                                                                                                                                                |
| Operation Function  | English operation system, delay in printing, the font width, font height, orientation, self-<br>cleaning. sensor settings.                                                                                                                       |
| Print Speed         | 0.2-60m/min                                                                                                                                                                                                                                      |
| Battery Capacity    | Plugged in                                                                                                                                                                                                                                       |
| Powder              | AC220V±10%, 50-60HZ, 5 W                                                                                                                                                                                                                         |
| Print Spacing       | 8-10mm                                                                                                                                                                                                                                           |
| Print Content       | Real date, Real time, photo, letter, shift group, serial number, batch number, barcode and QR code, etc.                                                                                                                                         |
| Printing Direction  | Upward printing, downward printing, side printing (360°direction printing, optional)                                                                                                                                                             |
| Typeface            | Chinese, English, Arabic, Russian, Spanish, Faris, Italian etc<br>(Customized available)                                                                                                                                                         |
| Memory Function     | 3GB storage space, each file can store up to 400 characters                                                                                                                                                                                      |
| Ink Type            | Water-based ink, ketone-based ink, alcohol-based ink, other special-based inkcan be customized as required                                                                                                                                       |
| Ink Color           | black, red, yellow, blue, white, etc. (optional)                                                                                                                                                                                                 |
| Body Material       | Industrial grade stainless steel body                                                                                                                                                                                                            |
| Humidity Range      | 10-90% Non-condensing                                                                                                                                                                                                                            |
| Temperature Range   | 5-40°C                                                                                                                                                                                                                                           |
| Others              | No need to connect external compressed air, and no need thinner (i.e. solvent)                                                                                                                                                                   |