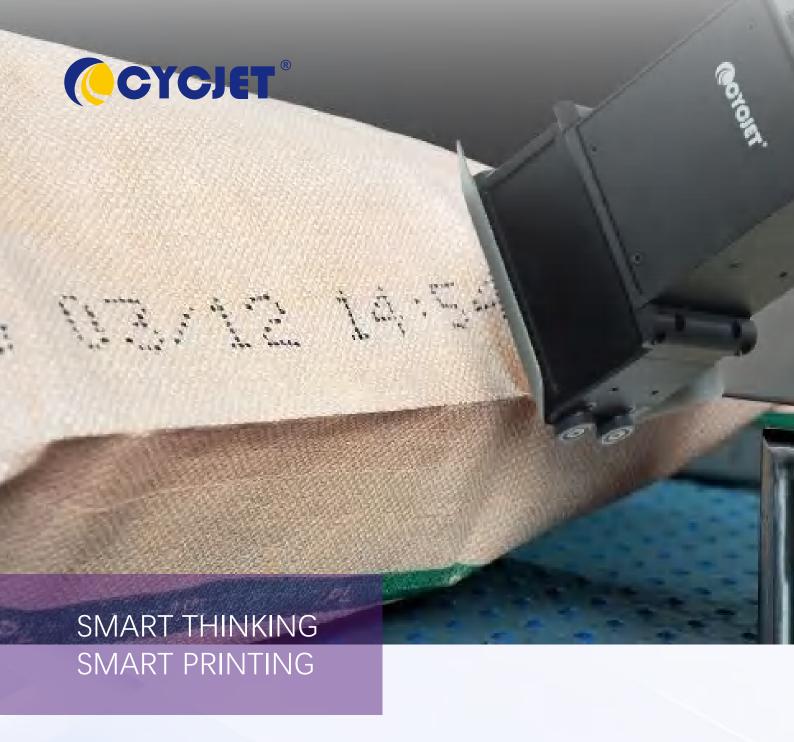

### 1 PRODUCT DESCRIPTION

CYCJET D24L Large Character Inkjet Printer are widely used in building materials, chemical industry, pipes, packaging and other industries. It can print text, production date, batch number, etc. on the product surface. The machine uses a touch screen design with rich interface, simple operation and easy printing. Its nozzle is not easily clogged and is easy to maintain .In addition, it has strong heat resistance, anti-interference and is very practical. This machine can print larger font heights, which is helpful to meet customer needs for large character printing.

#### Wide application:

The ink dries quickly and is suitable for industrial printing needs, such as carbon steel, cement products, etc. This machine can also print on cartons.