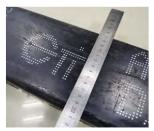

### 1 PRODUCT DESCRIPTION

CYCJET D24L Large Character Inkjet Printer are widely used in building materials, chemical industry, pipes, packaging and other industries. It can print text, production date, batch number, etc. on the product surface. The machine uses a touch screen design with rich interface, simple operation and easy printing. Its nozzle is not easily clogged and is easy to maintain .In addition, it has strong heat resistance, anti-interference and is very practical. This machine can print larger font heights, which is helpful to meet customer needs for large character printing.

#### Wide application:

The ink dries quickly and is suitable for industrial printing needs, such as carbon steel, cement products, etc. This machine can also print on cartons.