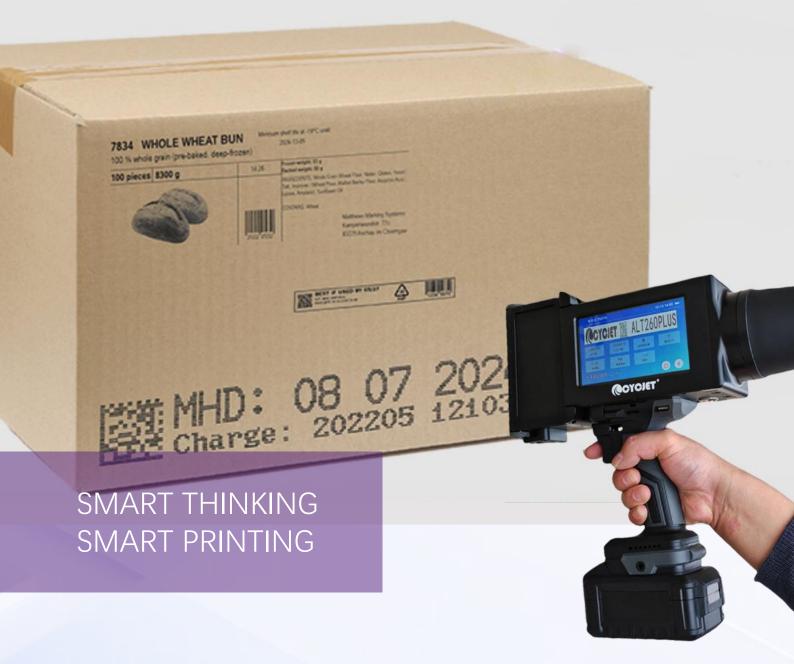

## Portable, Easy To Control, Intelligent

CYCJET Smart handheld inkjet printer series Printer are widely used in building materials, chemical industry, pipes, packaging and other industries. It can print text, production date, batch number, etc. on the product surface. The machine uses a touch screen design with rich interface, simple operation and easy printing. Its nozzle is not easily clogged and is easy to maintain .In addition, it has strong heat resistance, anti-interference and is very practical. character printing.

#### Wide application:

The ink dries quickly and is suitable for industrial printing needs, such as carbon steel, cement products, etc. This machine can also print on cartons.