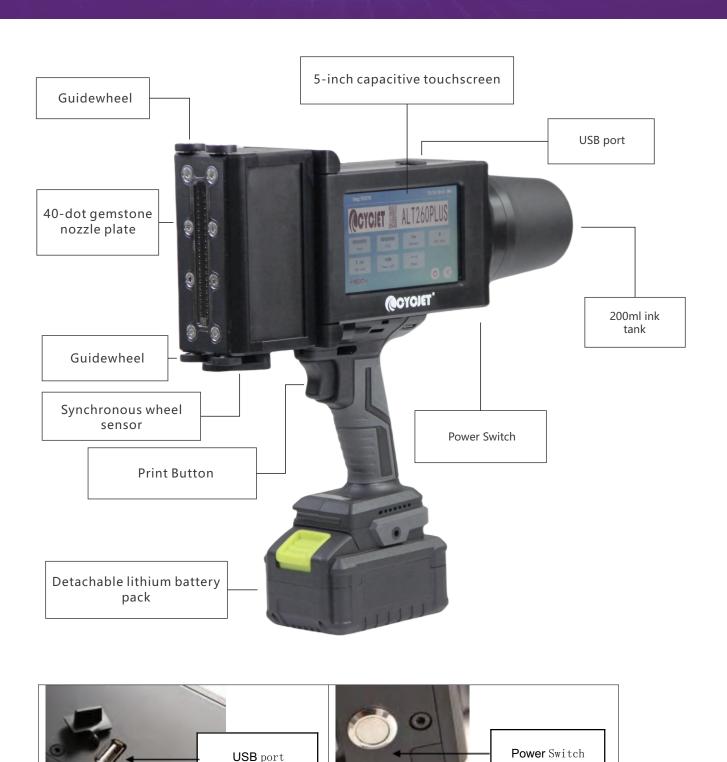

### DOD Technical Features

# TECHNICAL SPECIFICATION

| Model               | Smart Online Inkjet Printer                                                                                                                                                                                                                      |
|---------------------|--------------------------------------------------------------------------------------------------------------------------------------------------------------------------------------------------------------------------------------------------|
| Item                | ALT260Plus                                                                                                                                                                                                                                       |
| Print Height        | 10-82mm(40 dots)                                                                                                                                                                                                                                 |
| Gross weight        | 6kg(Including standard consumables)                                                                                                                                                                                                              |
| Package Size        | 50×40×30cm                                                                                                                                                                                                                                       |
| Display             | 5 inch color touch screen                                                                                                                                                                                                                        |
| Print Rows          | 1-2 rows. Overall layout height not to exceed 50mm                                                                                                                                                                                               |
| Туре                | DOD Inkjet Printer                                                                                                                                                                                                                               |
| Basic Configuration | Printing max two lines or five lines of numbers, or English, all the national standard database of Chinese characters and English letters, self simple graphics, the machine without external gas source, free warranty for one year. (Optional) |
| Software Function   | Real-time clock date, product counting, frequency                                                                                                                                                                                                |
| Operation Function  | English operation system, delay in printing, the font width, font height, orientation, self-cleaning. sensor settings.                                                                                                                           |
| Print Speed         | Manual Control                                                                                                                                                                                                                                   |
| Battery Capacity    | 18650mAh                                                                                                                                                                                                                                         |
| Powder              | AC220V±10%, 50-60HZ, 5 W                                                                                                                                                                                                                         |
| Print Spacing       | 8-10mm                                                                                                                                                                                                                                           |
| Print Content       | Real date, Real time, photo, letter, shift group, serial number, batch number, barcode and QR code, etc.                                                                                                                                         |
| Printing Direction  | Upward printing, downward printing, side printing (360° direction printing, optional)                                                                                                                                                            |
| Typeface            | Chinese, English, Arabic, Russian, Spanish, Faris, Italian etc<br>(Customized available)                                                                                                                                                         |
| Memory Function     | More than 60pcs text can be storage                                                                                                                                                                                                              |
| Ink Type            | Water-based ink, ketone-based ink, alcohol-based ink, other special-based inkcan be customized as required                                                                                                                                       |
| Ink Color           | black, red, yellow, blue, white, etc. (optional)                                                                                                                                                                                                 |
| Body Material       | Newinjection body                                                                                                                                                                                                                                |
| Humidity Range      | 10-90% Non-condensing                                                                                                                                                                                                                            |
| Temperature Range   | 5-40°C                                                                                                                                                                                                                                           |
| Others              | No need to connect external compressed air, and no need thinner (i.e. solvent)                                                                                                                                                                   |