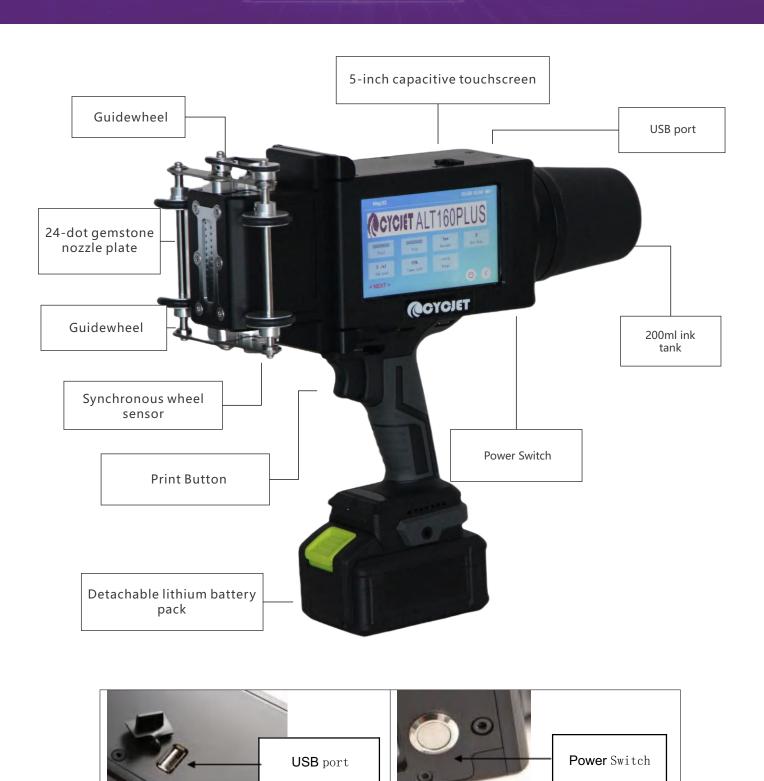

# TECHNICAL SPECIFICATION

| Model               | Smart Online Inkjet Printer                                                                                                                                                                                                                      |
|---------------------|--------------------------------------------------------------------------------------------------------------------------------------------------------------------------------------------------------------------------------------------------|
| Item                | ALT160Plus                                                                                                                                                                                                                                       |
| Print Height        | 10-50mm(24 dots)                                                                                                                                                                                                                                 |
| Grow weight         | 6kg(Including standard consumables)                                                                                                                                                                                                              |
| Package Size        | 50×40×30cm                                                                                                                                                                                                                                       |
| Display             | 5 inch color touch screen                                                                                                                                                                                                                        |
| Print Rows          | 1-2 rows. Overall layout height not to exceed 50mm                                                                                                                                                                                               |
| Туре                | DOD Inkjet Printer                                                                                                                                                                                                                               |
| Basic Configuration | Printing max two lines or five lines of numbers, or English, all the national standard database of Chinese characters and English letters, self simple graphics, the machine without external gas source, free warranty for one year. (Optional) |
| Software Function   | Real-time clock date, product counting, frequency                                                                                                                                                                                                |
| Operation Function  | English operation system, delay in printing, the font width, font height, orientation, self-cleaning. sensor settings.                                                                                                                           |
| Print Speed         | Manual Control                                                                                                                                                                                                                                   |
| Battery Capacity    | 18650mAh                                                                                                                                                                                                                                         |
| Powder              | AC220V±10%, 50-60HZ, 5 W                                                                                                                                                                                                                         |
| Print Spacing       | 8-10mm                                                                                                                                                                                                                                           |
| Print Content       | Real date, Real time, photo, letter, shift group, serial number, batch number, barcode and QR code, etc.                                                                                                                                         |
| Printing Direction  | Upward printing, downward printing, side printing (360°direction printing, optional)                                                                                                                                                             |
| Typeface            | Chinese, English, Arabic, Russian, Spanish, Faris, Italian etc<br>(Customized available)                                                                                                                                                         |
| Memory Function     | More than 60pcs text can be storage                                                                                                                                                                                                              |
| Ink Type            | Water-based ink, ketone-based ink, alcohol-based ink, other special-based inkcan be customized as required                                                                                                                                       |
| Ink Color           | black, red, yellow, blue, white, etc. (optional)                                                                                                                                                                                                 |
| Body Material       | Newinjection body                                                                                                                                                                                                                                |
| Humidity Range      | 10-90% Non-condensing                                                                                                                                                                                                                            |
| Temperature Range   | 5-40°C                                                                                                                                                                                                                                           |
| Others              | No need to connect external compressed air, and no need thinner (i.e. solvent)                                                                                                                                                                   |