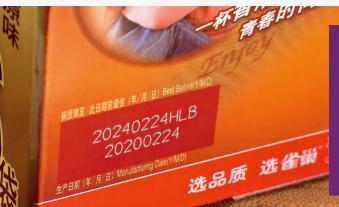

#### 1 PRODUCT DESCRIPTION

The wavelength of CYCJET LU10 ultraviolet laser is one-third (355nm) of the basic wavelength laser (1064nm), which can be used for marking without thermal damage, also known as "COLD MARKING". The focus is very small, and through photochemical effects, permanent color changes can be formed on the surface of the object without affecting the material itself. Mainly used for ultrafine marking, especially suitable for applications such as food, medical packaging materials, glass materials, silicon wafer spheres, etc.

### 2 ADVANTAGES

- High beam quality, small focused spot, clear, fine and exquisite markings
- The UV marking machine uses a cold laser, which has no thermal effect and avoids deformation, damage, or combustion of the processed material, thereby increasing the yield of finished products
- Using digital high-speed scanning galvanometer, marking speed is fast and efficiency is high
- Stable overall performance, small size, and low power consumption
- Integrated modular design, streamlined and detailed appearance, flexible application
- Can perform ultra-fine marking and special material marking