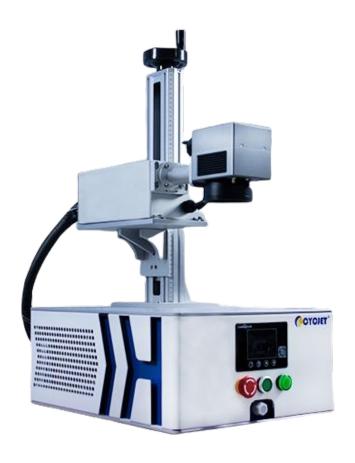

# TECHNICAL SPECIFICATION

| MODEL                        | LU10                                        |
|------------------------------|---------------------------------------------|
|                              | LASER MACHINE FEATURES                      |
| Machine body                 | Complete Aluminum Structure                 |
| Laser type                   | UV Laser                                    |
| Output power                 | 10W                                         |
| Laser wave length            | 355nm                                       |
| Scanning system              | High precision double scanning system       |
| Marking speed                | ≤9000mm/s                                   |
| Controller                   | 13" touch screen control panel              |
| Operation system             | Windowns                                    |
| Cooling system               | Water Cooling system                        |
| -                            | LASER PRINTING PARAMETERS                   |
| Focusing Lens                | Focus distance 200mm                        |
| Marking Line Type            | Dot-matrix, Vector font can be printing     |
| Min Line Size                | 0.01mm                                      |
| epeated Positioning Accuracy | 0.003mm                                     |
| Marking Area                 | 110mmx110mm( Optional )                     |
| Positioning                  | Red light positioning                       |
| Line Printing                | Multi-line within marking size              |
|                              | SUPPORTED TYPES                             |
| Font                         | Text, logo, number, date, time, barcode etc |
| File format                  | CNF, PLT, JPG, CRD, BMP                     |
| Barcode                      | CODE39、CODE128、CODE126、QR CODE              |
|                              | MACHINE PARAMETERS                          |
| Power Supply                 | 110-240V 50/60HZ                            |
|                              | 850V                                        |
| power consumption            | 741                                         |
| Gross weight                 | 71kg                                        |