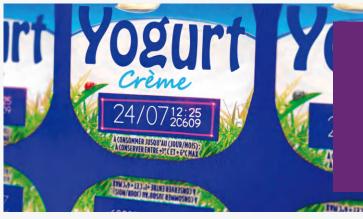

## MARKING EFFECT

You can achieve higher throughput with **high quality** and **complex codes**,

30%

faster than competitor lasers

You can be

100%

**compliant** with industry standards with permanent and consistent printing in conditions up to 45 °C

You can **improve** your line reliability and **coder lifetime** by

30%, with 60,000

hours MTBF (meantime between failure)

You can achieve **uptime** of

99.9%

in tough conditions with minimal maintenance, no plant air and IP55\* as standard