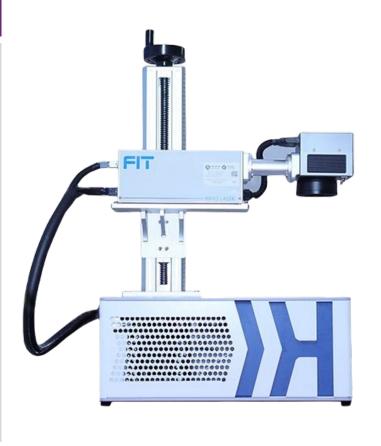

# TECHNICAL SPECIFICATION

| MODEL                        | LU10                                        |
|------------------------------|---------------------------------------------|
|                              | LASER MACHINE FEATURES                      |
| Machine body                 | Complete Aluminum Structure                 |
| Laser type                   | UV Laser                                    |
| Output power                 | 10W                                         |
| Laser wave length            | 355nm                                       |
| Scanning system              | High precision double scanning system       |
| Marking speed                | ≤9000mm/s                                   |
| Controller                   | 13" touch screen control panel              |
| Operation system             | Windowns                                    |
| Cooling system               | Water Cooling system                        |
| -                            | LASER PRINTING PARAMETERS                   |
| Focusing Lens                | Focus distance 200mm                        |
| Marking Line Type            | Dot-matrix, Vector font can be printing     |
| Min Line Size                | 0.01mm                                      |
| epeated Positioning Accuracy | 0.003mm                                     |
| Marking Area                 | 110mmx110mm( Optional )                     |
| Positioning                  | Red light positioning                       |
| Line Printing                | Multi-line within marking size              |
|                              | SUPPORTED TYPES                             |
| Font                         | Text, logo, number, date, time, barcode etc |
| File format                  | CNF, PLT, JPG, CRD, BMP                     |
| Barcode                      | CODE39、CODE128、CODE126、QR CODE              |
|                              | MACHINE PARAMETERS                          |
| Power Supply                 | 110-240V 50/60HZ                            |
|                              | 850V                                        |
| power consumption            | 741                                         |
| Gross weight                 | 71kg                                        |