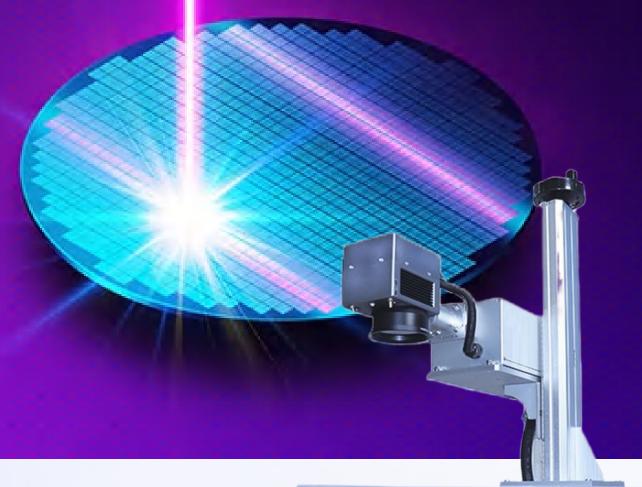

#### 1 PRODUCT DESCRIPTION

The wavelength of CYCJET LU10 ultraviolet laser is one-third (355nm) of the basic wavelength laser (1064nm), which can be used for marking without thermal damage, also known as "COLD MARKING". The focus is very small, and through photochemical effects, permanent color changes can be formed on the surface of the object without affecting the material itself. Mainly used for ultrafine marking, especially suitable for applications such as food, medical packaging materials, glass materials, silicon wafer spheres, etc.

### 2 ADVANTAGES

- High beam quality, small focused spot, clear, fine and exquisite markings
- The UV marking machine uses a cold laser, which has no thermal effect and avoids deformation, damage, or combustion of the processed material, thereby increasing the yield of finished products
- Using digital high-speed scanning galvanometer, marking speed is fast and efficiency is high
- Stable overall performance, small size, and low power consumption
- Integrated modular design, streamlined and detailed appearance, flexible application
- Can perform ultra-fine marking and special material marking