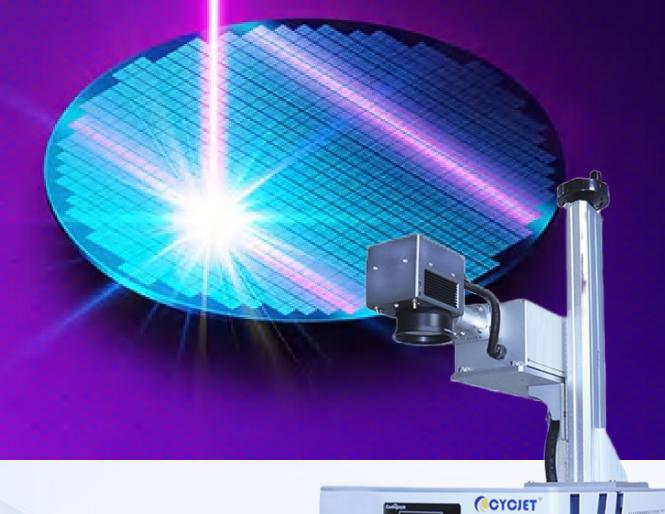

# **LU5** UV LASER

High contrast marking on sensitive materials

#### 1 PRODUCT DESCRIPTION

The wavelength of CYCJET LU5 ultraviolet laser is one-third (355nm) of the basic wavelength laser (1064nm), which can be used for marking without thermal damage, also known as "COLD MARKING". The focus is very small, and through photochemical effects, permanent color changes can be formed on the surface of the object without affecting the material itself. Mainly used for ultra-fine marking, especially suitable for applications such as food, medical packaging materials, glass materials, silicon wafer spheres, etc.