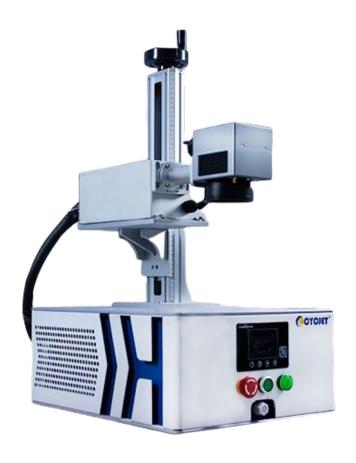

# TECHNICAL SPECIFICATION

| MODEL                        | LU5                                       |
|------------------------------|-------------------------------------------|
| L                            | ASER MACHINE FEATURES                     |
| Machine body                 | Complete Aluminum Structure               |
| Laser type                   | UV Laser                                  |
| Output power                 | 5W                                        |
| Laser wave length            | 355nm                                     |
| Scanning system              | High precision double scanning system     |
| Marking speed                | ≤9000mm/s                                 |
| Controller                   | 13" touch screen control panel            |
| Operation system             | Windowns                                  |
| Cooling system               | Water Cooling system                      |
| LAS                          | SER PRINTING PARAMETERS                   |
| Focusing Lens                | Focus distance 200mm                      |
| Marking Line Type            | Dot-matrix, Vector font can be printing   |
| Min Line Size                | 0.01mm                                    |
| epeated Positioning Accuracy | 0.003mm                                   |
| Marking Area                 | 110mmx110mm( Optional )                   |
| Positioning                  | Red light positioning                     |
| Line Printing                | Multi-line within marking size            |
|                              | SUPPORTED TYPES                           |
| Font                         | Text, logo,number, date, time,barcode etc |
| File format                  | CNF, PLT, JPG, CRD, BMP                   |
| Barcode                      | CODE39、CODE128、CODE126、QR CODE            |
|                              | MACHINE PARAMETERS                        |
| Power Supply                 | 110-240V 50/60HZ                          |
| power consumption            | 850V                                      |
| Gross weight                 | 71kg                                      |
| Gross weight                 |                                           |