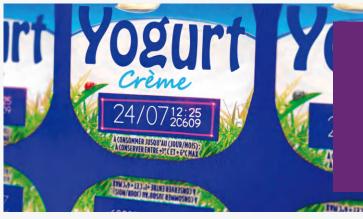

You can **improve** your line reliability and **coder lifetime** by

30%, with 60,000

hours MTBF (meantime between failure)

You can achieve **uptime** of

99.9%

in tough conditions with minimal maintenance, no plant air and IP55\* as standard