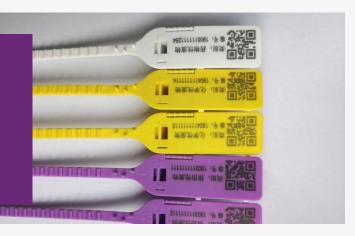

#### 1 PRODUCT DESCRIPTION

The wavelength of CYCJET LU5 ultraviolet laser is one-third (355nm) of the basic wavelength laser (1064nm), which can be used for marking without thermal damage, also known as "COLD MARKING". The focus is very small, and through photochemical effects, permanent color changes can be formed on the surface of the object without affecting the material itself. Mainly used for ultra-fine marking, especially suitable for applications such as food, medical packaging materials, glass materials, silicon wafer spheres, etc.

# MARKING EFFECT

You can achieve higher throughput with **high quality** and **complex codes**,

30%

faster than competitor lasers

You can be

100%

**compliant** with industry standards with permanent and consistent printing in conditions up to 45 °C