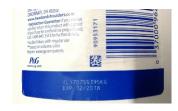

Films (PP, aluminium)-ideal for pots and stickpacks: large marking fields, pin-sharp small characters, gentle coding that helps keep protective barriers intact.

Plastics- smart 2D coding that's ready for GS1 Sunrise:variable data helps unlock the full potential and supports authentication and anti-counterfeiting.