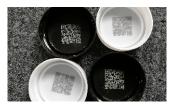

Films (PP, aluminium)-ideal for pots and stickpacks: large marking fields, pin-sharp small characters, gentle coding that helps keep protective barriers intact.

Plastics- smart 2D coding that's ready for GS1 Sunrise:variable data helps unlock the full potential and supports authentication and anti-counterfeiting.