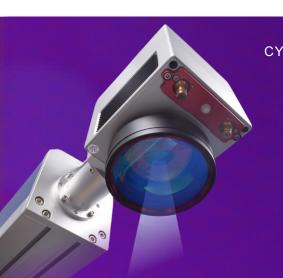

#### For performance

- ⊚ Good spot quality, high laser power, maintenance free, Clear markings, not easily worn, no consumables, low cost
- The lifespan of the laser source is long, with an average time between failures (MTBF) of 40000 hours of use
- Supports multiple file formats such as PLT, AI, DXF, BMP, JPG, etc

## TECHNICAL SPECIFICATION

| Model                              | LC60                                                                                  |  |
|------------------------------------|---------------------------------------------------------------------------------------|--|
| Frame Material                     | ALUM                                                                                  |  |
| Laser Type                         | Desktop Type CO2 Laser                                                                |  |
| Power                              | ≥60W                                                                                  |  |
| Laser Wavelength                   | 930nm/1064nm/1020nm                                                                   |  |
| Galvanometer Deflection            | High precision dual dimensional scanning system                                       |  |
| Master Control                     | Highly integrated board with 10 inch color touch screen                               |  |
| Operating System                   | LINUX based with high speed marking software                                          |  |
| Cooling System                     | Air Cooling System                                                                    |  |
| Focus Distance                     | 135mm (Customized available)                                                          |  |
| Minimum Line Width                 | 0.012mm                                                                               |  |
| Repeatability Accurate Positioning | 0.003mm                                                                               |  |
| Marking Line Type                  | Dot matrix, bold, vector all in one (both dot matrix and vector)                      |  |
| Marking Area                       | Standard 110x110mm (Customized available)                                             |  |
| Marking Height                     | Standard character height 110mm                                                       |  |
| Marking Length                     | Unlimited                                                                             |  |
| Typeface                           | Chinese, English, Arabic, Russian, Spanish, Faris, Italian etc (Customized available) |  |
| Marking Content                    | Number, logo, image, letter, serial number, system date & time, etc.                  |  |
| File Format                        | CNF,PLT,JPG,CRD, BMP                                                                  |  |
| Barcode Type                       | CODE39、CODE128、CODE126、QR、Z-Code                                                      |  |
| Power Supply                       | 100-220V/50-60HZ                                                                      |  |
| Power Consumption                  | 600W                                                                                  |  |
| Gross weight                       | 42kg                                                                                  |  |
| Package Size                       | 74X41X43cm                                                                            |  |
| Environmental Requirement          | External Temperature 0°C-45°C; humidity≤95%;<br>non-condensing; no shaking            |  |