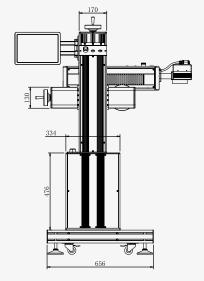

### TECHNICAL SPECIFICATION

| Model                              | LC30F                                                                                    |
|------------------------------------|------------------------------------------------------------------------------------------|
| Frame Material                     | ALUM.                                                                                    |
| Laser Type                         | Specialized High-speed CO2 Laser                                                         |
| Power                              | ≥30W                                                                                     |
| Laser<br>Wavelength                | 930nm/1064nm/1020nm                                                                      |
| Galvanometer Deflection            | High precision dual dimensional scanning system                                          |
| Master Control                     | Highly integrated board with 10 inch color touch screen                                  |
| Operating System                   | LINUX based with high speed marking software                                             |
| Cooling System                     | Air Cooling System                                                                       |
| Focus Distance                     | 135mm (Customized available)                                                             |
| Minimum Line<br>Width              | 0.012mm                                                                                  |
| Repeatability Accurate Positioning | 0.003mm                                                                                  |
| Marking<br>Line Type               | Dot matrix, bold, vector all in one (both dot matrix and vector)                         |
| Marking Area                       | Standard 110x110mm (Customized available)                                                |
| Marking Height                     | Standard character height 110mm                                                          |
| Marking Length                     | Unlimited                                                                                |
| Typeface                           | Chinese, English, Arabic, Russian, Spanish, Faris, Italian etc<br>(Customized available) |
| Marking Content                    | Number, logo, image, letter, serial number, system date & time, etc.                     |
| File Format                        | CNF, PLT, JPG, CRD, BMP                                                                  |
| Barcode Type                       | CODE39、CODE128、CODE126、QR、Z-Code                                                         |
| Power Supply                       | 100-220V/50-60HZ                                                                         |
| Power Consumption                  | 600W                                                                                     |
| Gross weight                       | 123kg                                                                                    |
| Package Size                       | 135X75X47cm                                                                              |
| Environmental<br>Requirement       | External Temperature 0°C-45°C; humidity≤95%;<br>non-condensing; no shaking               |