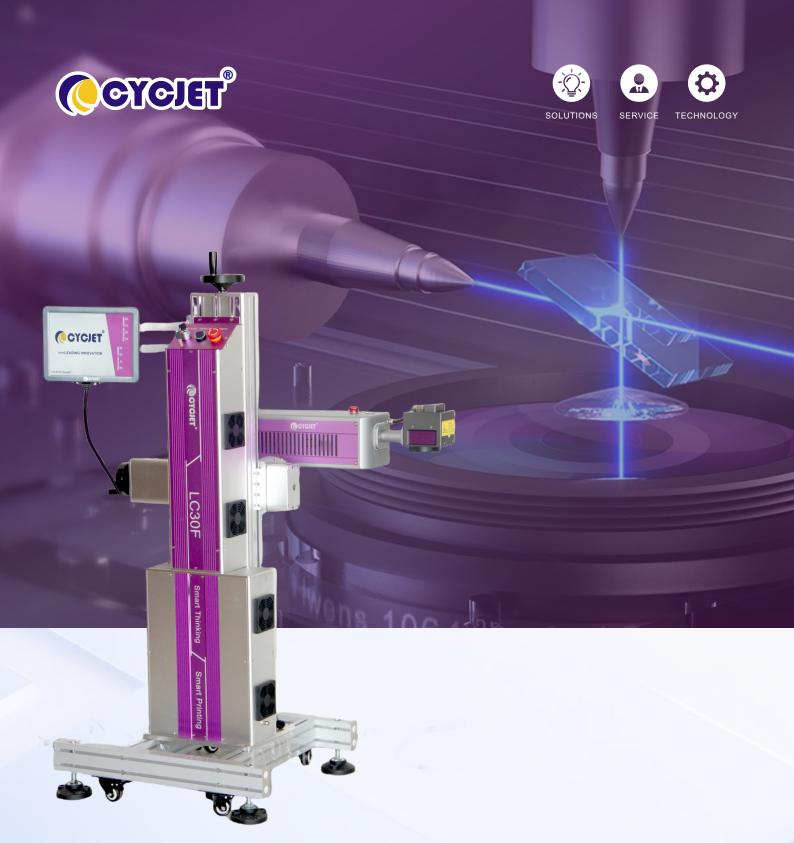

# LC30F CO<sub>2</sub> laser marker marking with the energy of light

CYCJET has developed globally leading laser technology and designed the LC series flying laser printer, which is the latest application based on good market experience in cosmetics, pharmaceuticals, beverages and beverage packaging, food packaging, cables and plastic pipes. This printer is designed to be compact and highly integrated, suitable for fast and long-term printing on plastic pipes, and can meet 24-hour continuous operation. Intelligent and simple operation, adaptable to different line speeds and materials

#### Flexibility, Integration and Performance

#### For line integration

- More than 50 standard beam delivery options, a 360° rotatable scanhead, and customisation options for specific needs.

#### For tough environments

- Ousty, wet, sticky- no problem with IP54/IP65 printheads and IP55 controller for protection.

#### For performance

- ⊚ Good spot quality, high laser power, maintenance free, Clear markings, not easily worn, no consumables, low cost
- The lifespan of the laser source is long, with an average time between failures (MTBF) of 40000 hours of use
- ⊗ Supports multiple file formats such as PLT, AI, DXF, BMP, JPG, etc