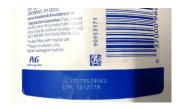

Films (PP, aluminium)-ideal for pots and stickpacks: large marking fields, pin-sharp small characters, gentle coding that helps keep protective barriers intact.

Plastics- smart 2D coding that's ready for GS1 Sunrise:variable data helps unlock the full potential and supports authentication and anti-counterfeiting.