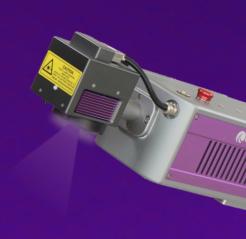

#### For tough environments

- Ousty, wet, sticky- no problem with IP54/IP65 printheads and IP55 controller for protection.

#### For performance

- ⊚ Good spot quality, high laser power, maintenance free, Clear markings, not easily worn, no consumables, low cost
- The lifespan of the laser source is long, with an average time between failures (MTBF) of 40000 hours of use
- ⊗ Supports multiple file formats such as PLT, AI, DXF, BMP, JPG, etc