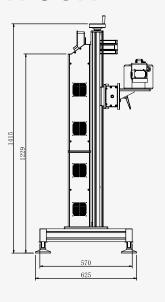

### TECHNICAL SPECIFICATION

| Model                              | LC30F                                                                                    |
|------------------------------------|------------------------------------------------------------------------------------------|
| Frame Material                     | ALUM.                                                                                    |
| Laser Type                         | Specialized High-speed CO2 Laser                                                         |
| Power                              | ≥30W                                                                                     |
| Laser<br>Wavelength                | 930nm/1064nm/1020nm                                                                      |
| Galvanometer Deflection            | High precision dual dimensional scanning system                                          |
| Master Control                     | Highly integrated board with 10 inch color touch screen                                  |
| Operating System                   | LINUX based with high speed marking software                                             |
| Cooling System                     | Air Cooling System                                                                       |
| Focus Distance                     | 135mm (Customized available)                                                             |
| Minimum Line<br>Width              | 0.012mm                                                                                  |
| Repeatability Accurate Positioning | 0.003mm                                                                                  |
| Marking<br>Line Type               | Dot matrix, bold, vector all in one (both dot matrix and vector)                         |
| Marking Area                       | Standard 110x110mm (Customized available)                                                |
| Marking Height                     | Standard character height 110mm                                                          |
| Marking Length                     | Unlimited                                                                                |
| Typeface                           | Chinese, English, Arabic, Russian, Spanish, Faris, Italian etc<br>(Customized available) |
| Marking Content                    | Number, logo, image, letter, serial number, system date & time, etc.                     |
| File Format                        | CNF, PLT, JPG, CRD, BMP                                                                  |
| Barcode Type                       | CODE39、CODE128、CODE126、QR、Z-Code                                                         |
| Power Supply                       | 100-220V/50-60HZ                                                                         |
| Power Consumption                  | 600W                                                                                     |
| Gross weight                       | 123kg                                                                                    |
| Package Size                       | 135X75X47cm                                                                              |
| Environmental<br>Requirement       | External Temperature 0°C-45°C; humidity≤95%;<br>non-condensing; no shaking               |