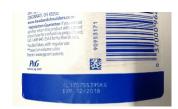

## Permanent traceability coding in excellent quality

PET - ideal for the beverage industry designed for high production rates and with optional IP55 or IP64 certification.

Glass- the **LC60F** codes at speed in excellent quality even on tough substrates.

Films (PP, aluminium)-ideal for pots and stickpacks: large marking fields, pin-sharp small characters, gentle coding that helps keep protective barriers intact.

Plastics- smart 2D coding that's ready for GS1 Sunrise:variable data helps unlock the full potential and supports authentication and anti-counterfeiting.