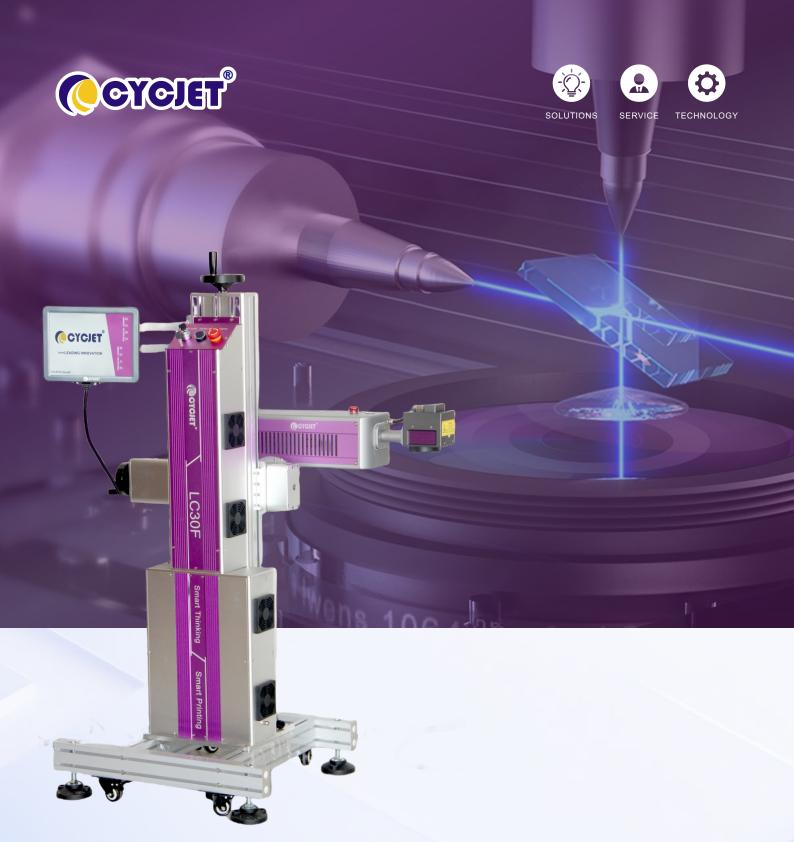

# LC60F CO<sub>2</sub> laser marker marking with the energy of light

CYCJET has developed globally leading laser technology and designed the LC series flying laser printer, which is the latest application based on good market experience in cosmetics, pharmaceuticals, beverages and beverage packaging, food packaging, cables and plastic pipes. This printer is designed to be compact and highly integrated, suitable for fast and long-term printing on plastic pipes, and can meet 24-hour continuous operation. Intelligent and simple operation, adaptable to different line speeds and materials

## Flexibility, Integration and Performance

#### For line integration

- More than 50 standard beam delivery options, a 360° rotatable scanhead, and customisation options for specific needs.

#### For tough environments

- Ousty, wet, sticky- no problem with IP54/IP65 printheads and IP55 controller for protection.

#### For performance

- ⊚ Good spot quality, high laser power, maintenance free, Clear markings, not easily worn, no consumables, low cost
- The lifespan of the laser source is long, with an average time between failures (MTBF) of 40000 hours of use
- ⊗ Supports multiple file formats such as PLT, AI, DXF, BMP, JPG, etc