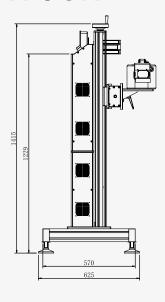

# TECHNICAL SPECIFICATION

| Model                                    | LC60F                                                                                    |
|------------------------------------------|------------------------------------------------------------------------------------------|
| Frame Material                           | ALUM.                                                                                    |
| Laser Type                               | Specialized High-speed CO2 Laser                                                         |
| Power                                    | ≥60W                                                                                     |
| Laser<br>Wavelength                      | 930nm/1064nm/1020nm                                                                      |
| Galvanometer Deflection                  | High precision dual dimensional scanning system                                          |
| Master Control                           | Highly integrated board with 10 inch color touch screen                                  |
| Operating System                         | LINUX based with high speed marking software                                             |
| Cooling System                           | Air Cooling System                                                                       |
| Focus Distance                           | 135mm (Customized available)                                                             |
| Minimum Line<br>Width                    | 0.012mm                                                                                  |
| Repeatability<br>Accurate<br>Positioning | 0.003mm                                                                                  |
| Marking<br>Line Type                     | Dot matrix, bold, vector all in one (both dot matrix and vector)                         |
| Marking Area                             | Standard 110x110mm (Customized available)                                                |
| Marking Height                           | Standard character height 110mm                                                          |
| Marking Length                           | Unlimited                                                                                |
| Typeface                                 | Chinese, English, Arabic, Russian, Spanish, Faris, Italian etc<br>(Customized available) |
| Marking Content                          | Number, logo, image, letter, serial number, system date & time, etc.                     |
| File Format                              | CNF, PLT, JPG, CRD, BMP                                                                  |
| Barcode Type                             | CODE39、CODE128、CODE126、QR、Z-Code                                                         |
| Power Supply                             | 100-220V/50-60HZ                                                                         |
| Power Consumption                        | 600W                                                                                     |
| Gross weight                             | 123kg                                                                                    |
| Package Size                             | 135X75X47cm                                                                              |
| Environmental<br>Requirement             | External Temperature 0°C-45°C; humidity≤95%; non-condensing; no shaking                  |