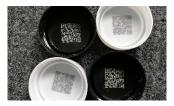

Films (PP, aluminium)-ideal for pots and stickpacks: large marking fields, pin-sharp small characters, gentle coding that helps keep protective barriers intact.

Plastics- smart 2D coding that's ready for GS1 Sunrise:variable data helps unlock the full potential and supports authentication and anti-counterfeiting.