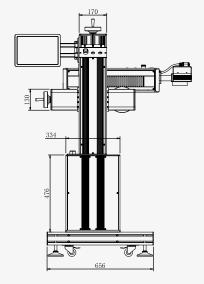

# TECHNICAL SPECIFICATION

| Model                                    | LC60F                                                                                    |
|------------------------------------------|------------------------------------------------------------------------------------------|
| Frame Material                           | ALUM.                                                                                    |
| Laser Type                               | Specialized High-speed CO2 Laser                                                         |
| Power                                    | ≥60W                                                                                     |
| Laser<br>Wavelength                      | 930nm/1064nm/1020nm                                                                      |
| Galvanometer Deflection                  | High precision dual dimensional scanning system                                          |
| Master Control                           | Highly integrated board with 10 inch color touch screen                                  |
| Operating System                         | LINUX based with high speed marking software                                             |
| Cooling System                           | Air Cooling System                                                                       |
| Focus Distance                           | 135mm (Customized available)                                                             |
| Minimum Line<br>Width                    | 0.012mm                                                                                  |
| Repeatability<br>Accurate<br>Positioning | 0.003mm                                                                                  |
| Marking<br>Line Type                     | Dot matrix, bold, vector all in one (both dot matrix and vector)                         |
| Marking Area                             | Standard 110x110mm (Customized available)                                                |
| Marking Height                           | Standard character height 110mm                                                          |
| Marking Length                           | Unlimited                                                                                |
| Typeface                                 | Chinese, English, Arabic, Russian, Spanish, Faris, Italian etc<br>(Customized available) |
| Marking Content                          | Number, logo, image, letter, serial number, system date & time, etc.                     |
| File Format                              | CNF, PLT, JPG, CRD, BMP                                                                  |
| Barcode Type                             | CODE39、CODE128、CODE126、QR、Z-Code                                                         |
| Power Supply                             | 100-220V/50-60HZ                                                                         |
| Power Consumption                        | 600W                                                                                     |
| Gross weight                             | 123kg                                                                                    |
| Package Size                             | 135X75X47cm                                                                              |
| Environmental<br>Requirement             | External Temperature 0°C-45°C; humidity≤95%; non-condensing; no shaking                  |