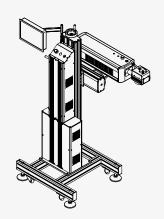

# LC60F CO<sub>2</sub> laser marker marking with the energy of light

CYCJET has developed globally leading laser technology and designed the LC series flying laser printer, which is the latest application based on good market experience in cosmetics, pharmaceuticals, beverages and beverage packaging, food packaging, cables and plastic pipes. This printer is designed to be compact and highly integrated, suitable for fast and long-term printing on plastic pipes, and can meet 24-hour continuous operation. Intelligent and simple operation, adaptable to different line speeds and materials

## Flexibility, Integration and Performance