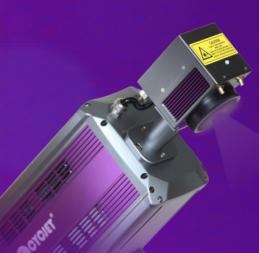

#### For line integration

- More than 50 standard beam delivery options, a 360° rotatable scanhead, and customisation options for specific needs.

#### For tough environments

- Ousty, wet, sticky- no problem with IP54/IP65 printheads and IP55 controller for protection.